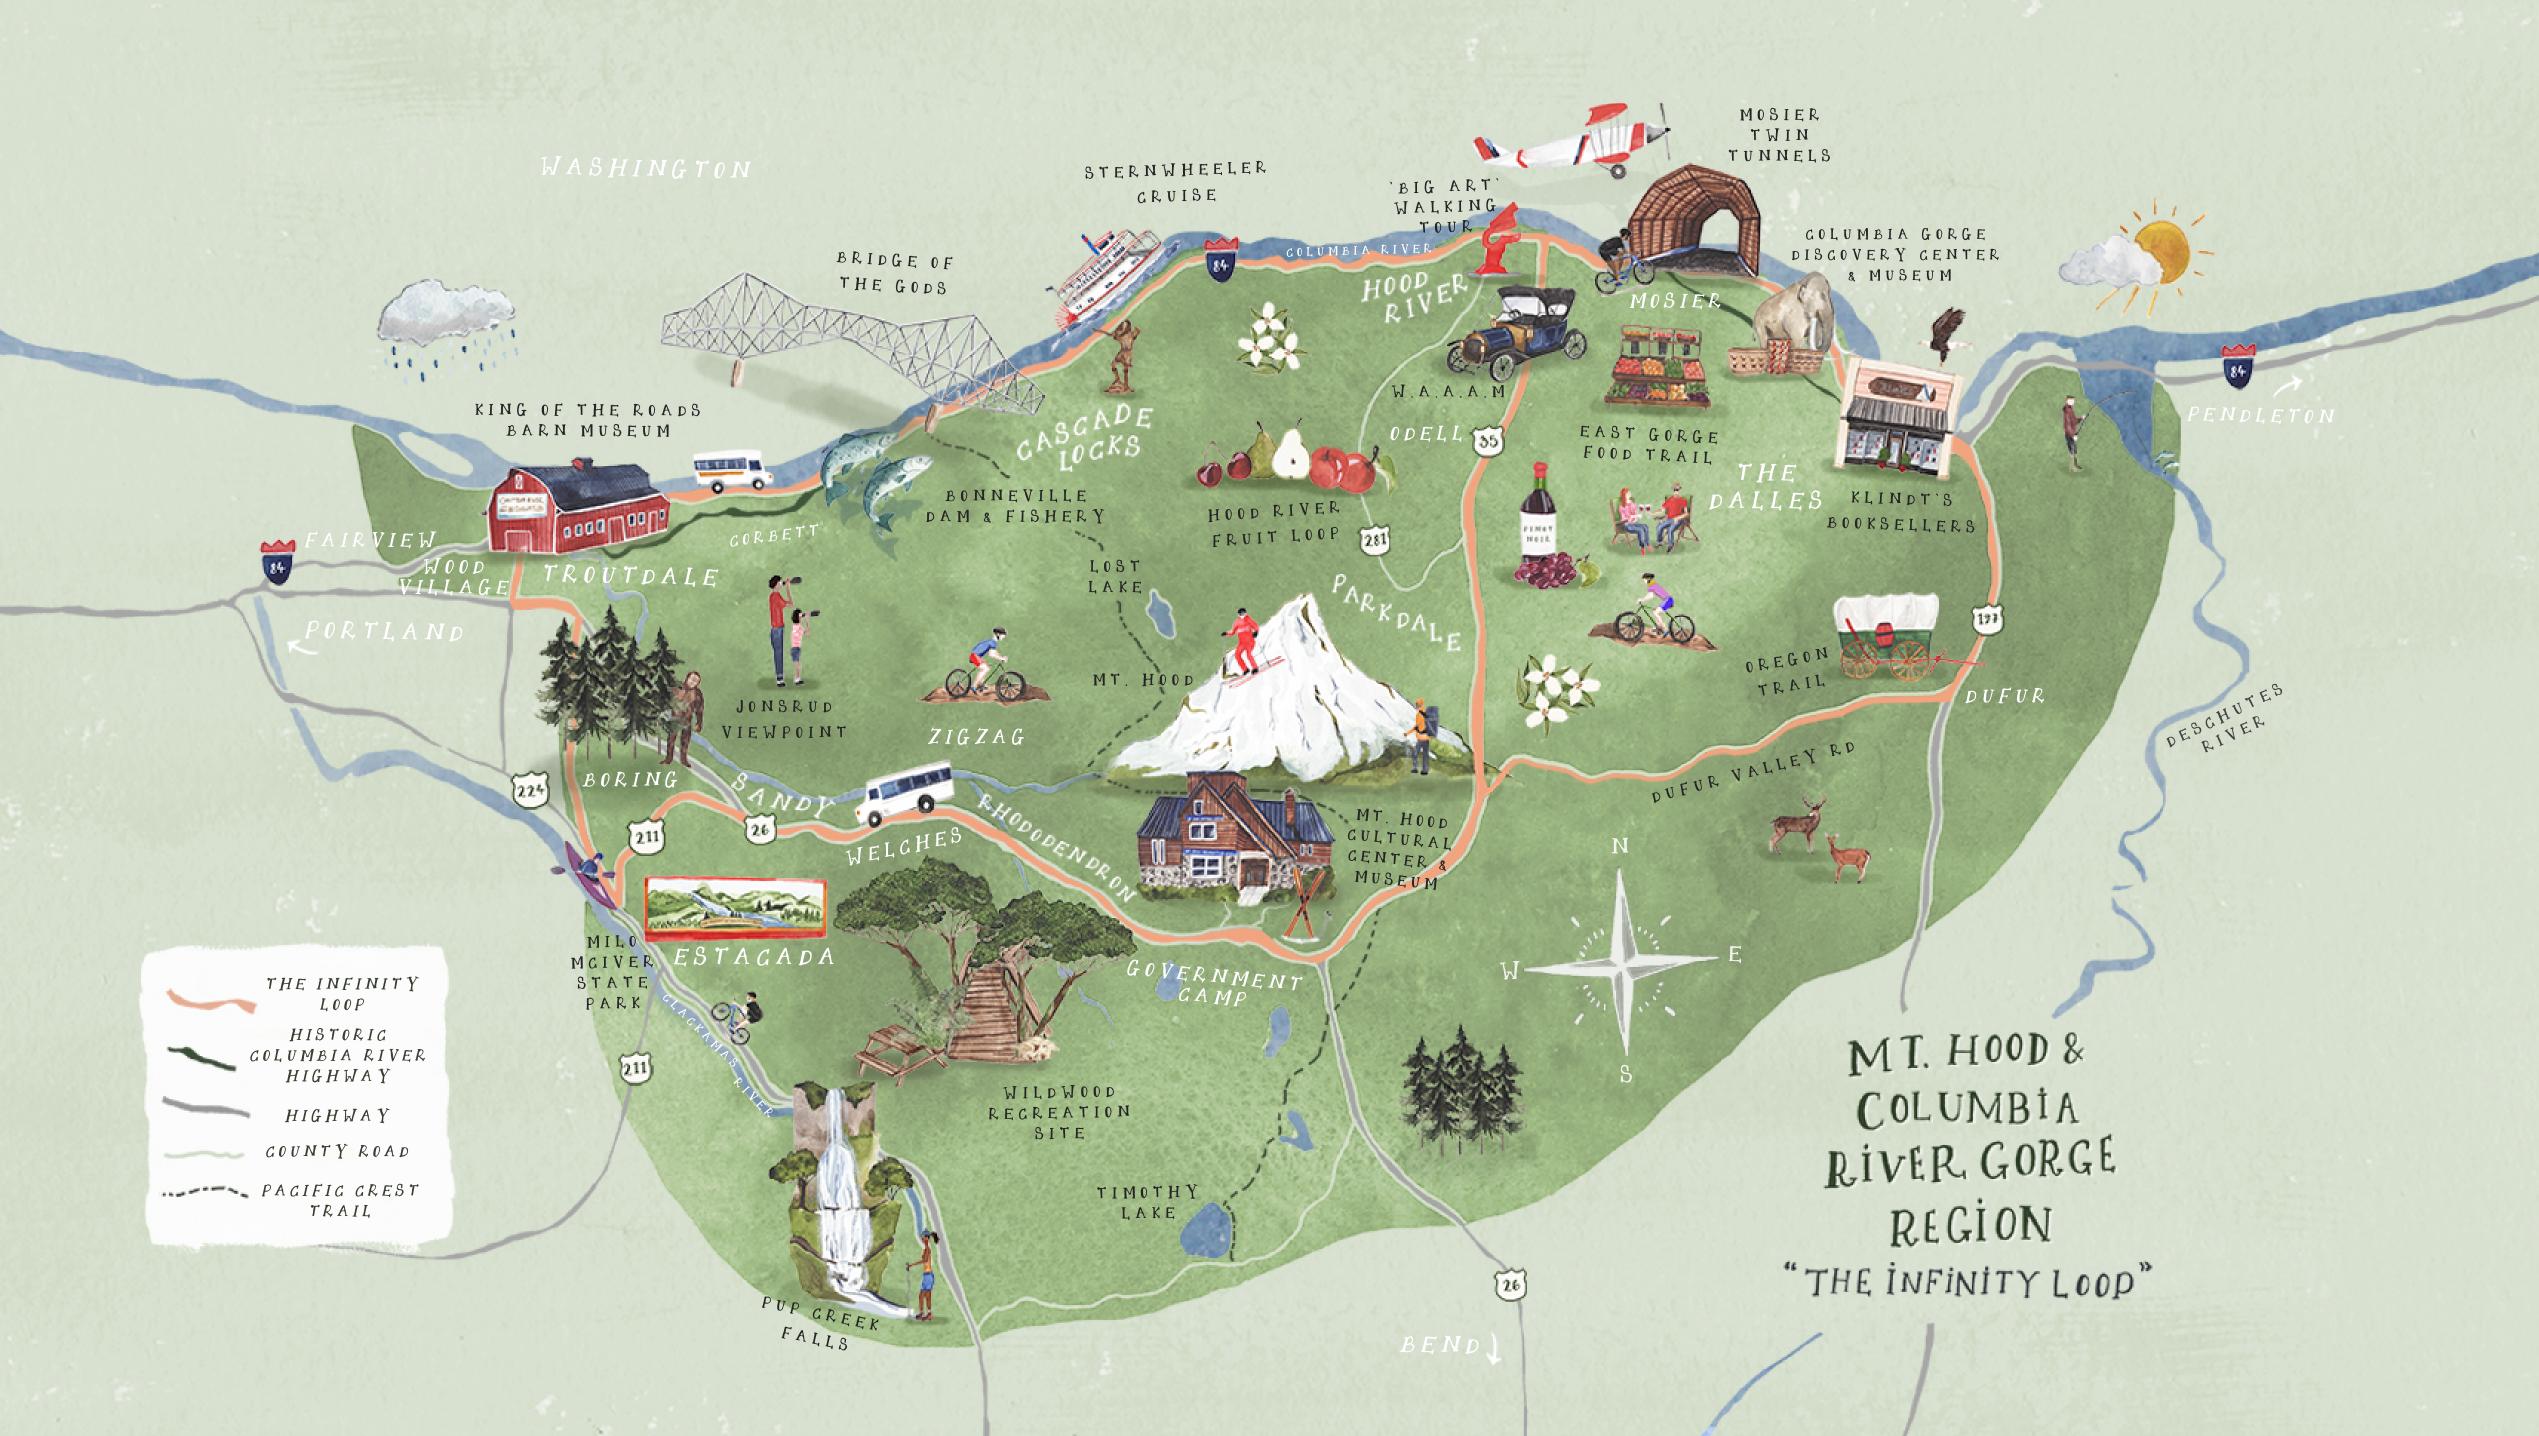

HELEN WALLACE

ILLUSTRATION PORTFOLIO

LYCEUM THEATRE

ABGDEFGHIJKLMNO
PQRSTUVWXYZ!?
123456789

An illustrated map of a virtual village, created for a commercial client wishing to hold a virtual event during Covid lockdown.

The map was used online and attendees were able to click on each element to visit a new element of the website and the event itself.

Sample of spot illustrations of animals, used for pattern design on products or as stand alone illustrations for greetings cards and prints