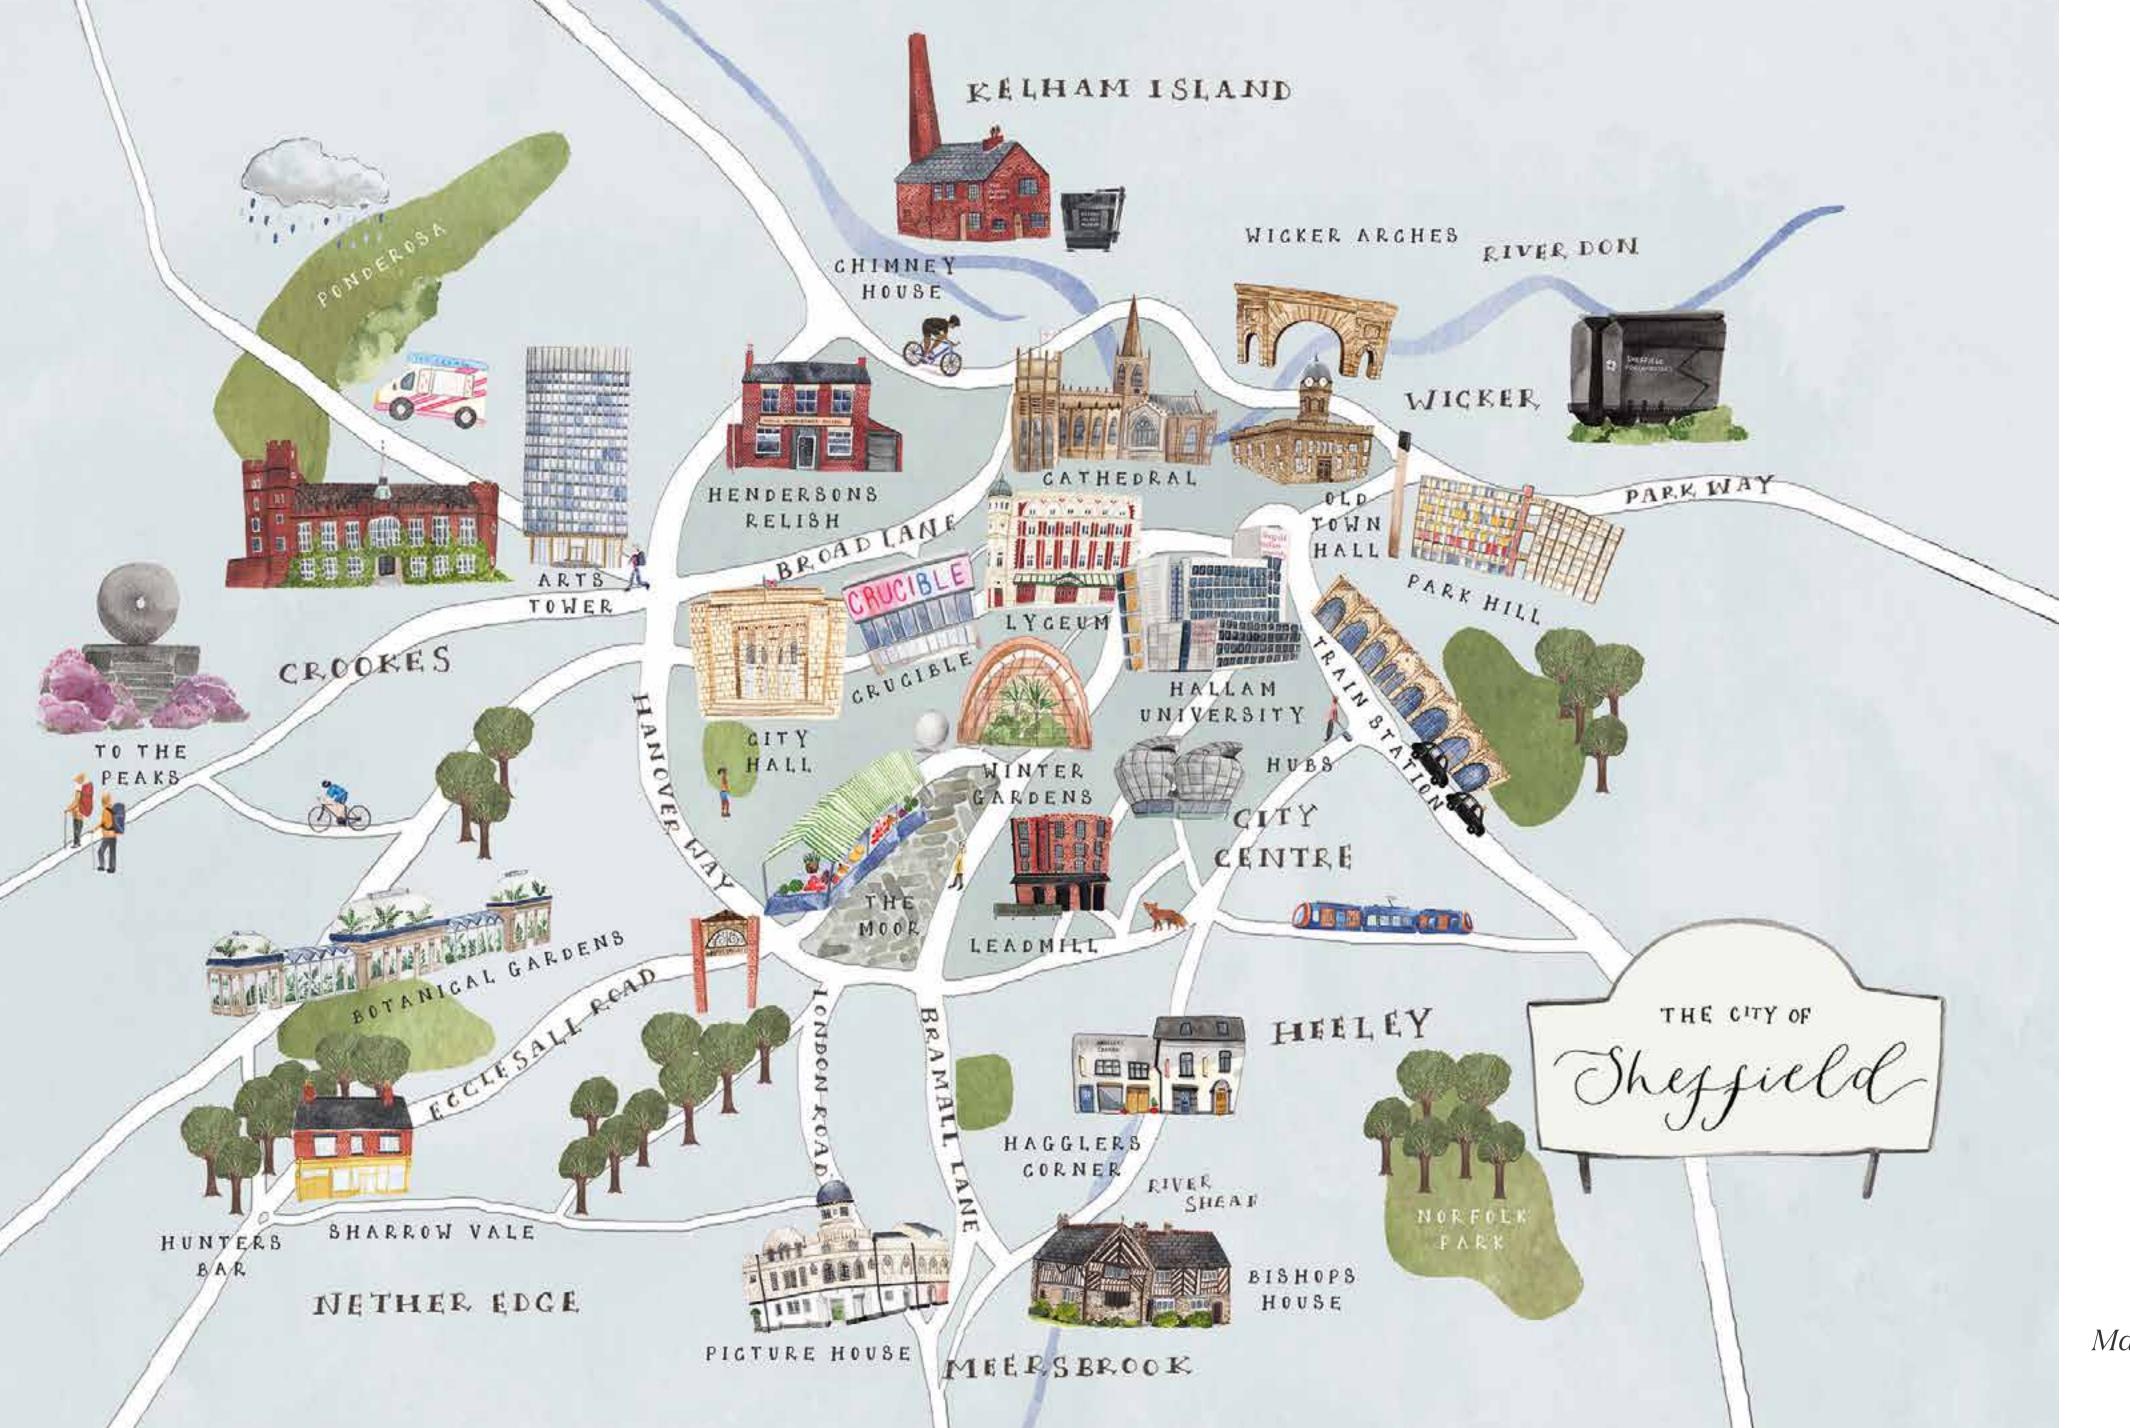

HELEN WALLACE

ILLUSTRATION PORTFOLIO

LYCEUM THEATRE

ABGDEFGHIJKLMNO
PQRSTUVWXYZ!?
123456789

An illustrated map of a virtual village, created for a commercial client wishing to hold a virtual event during Covid lockdown.