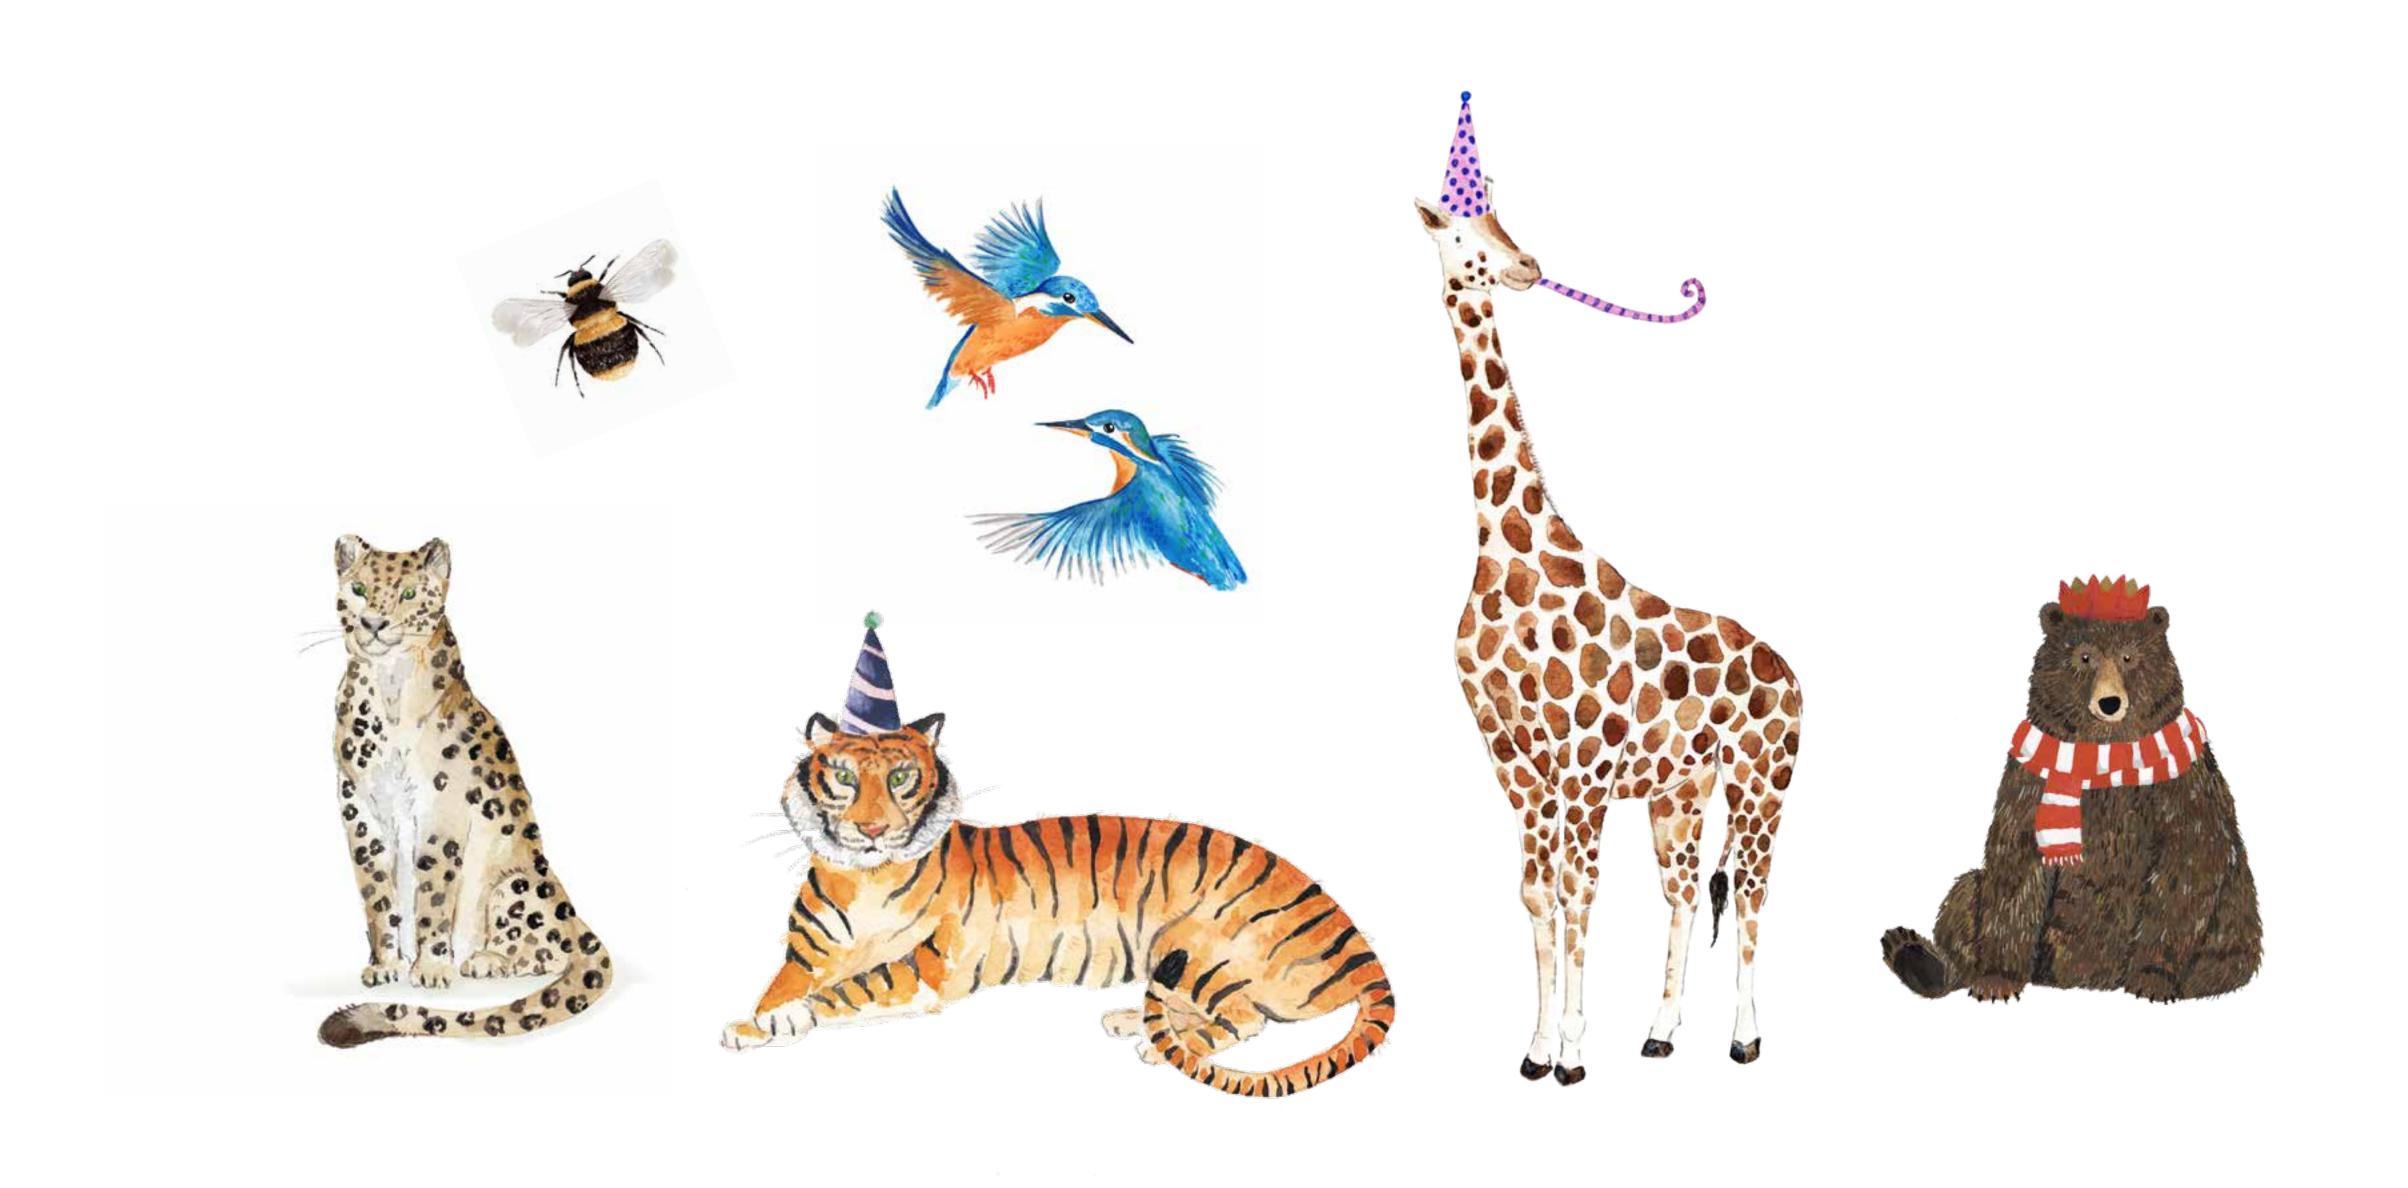

The map was used online and attendees were able to click on each element to visit a new element of the website and the event itself.

Sample of spot illustrations of animals, used for pattern design on products or as stand alone illustrations for greetings cards and prints

Party animal illustrations used for Greeting Cards and prints

Wildflower illustrations used for pattern design

Repeat final pattern created

Sun and Stars illustrations

Repeat final pattern created

Repeat final pattern created