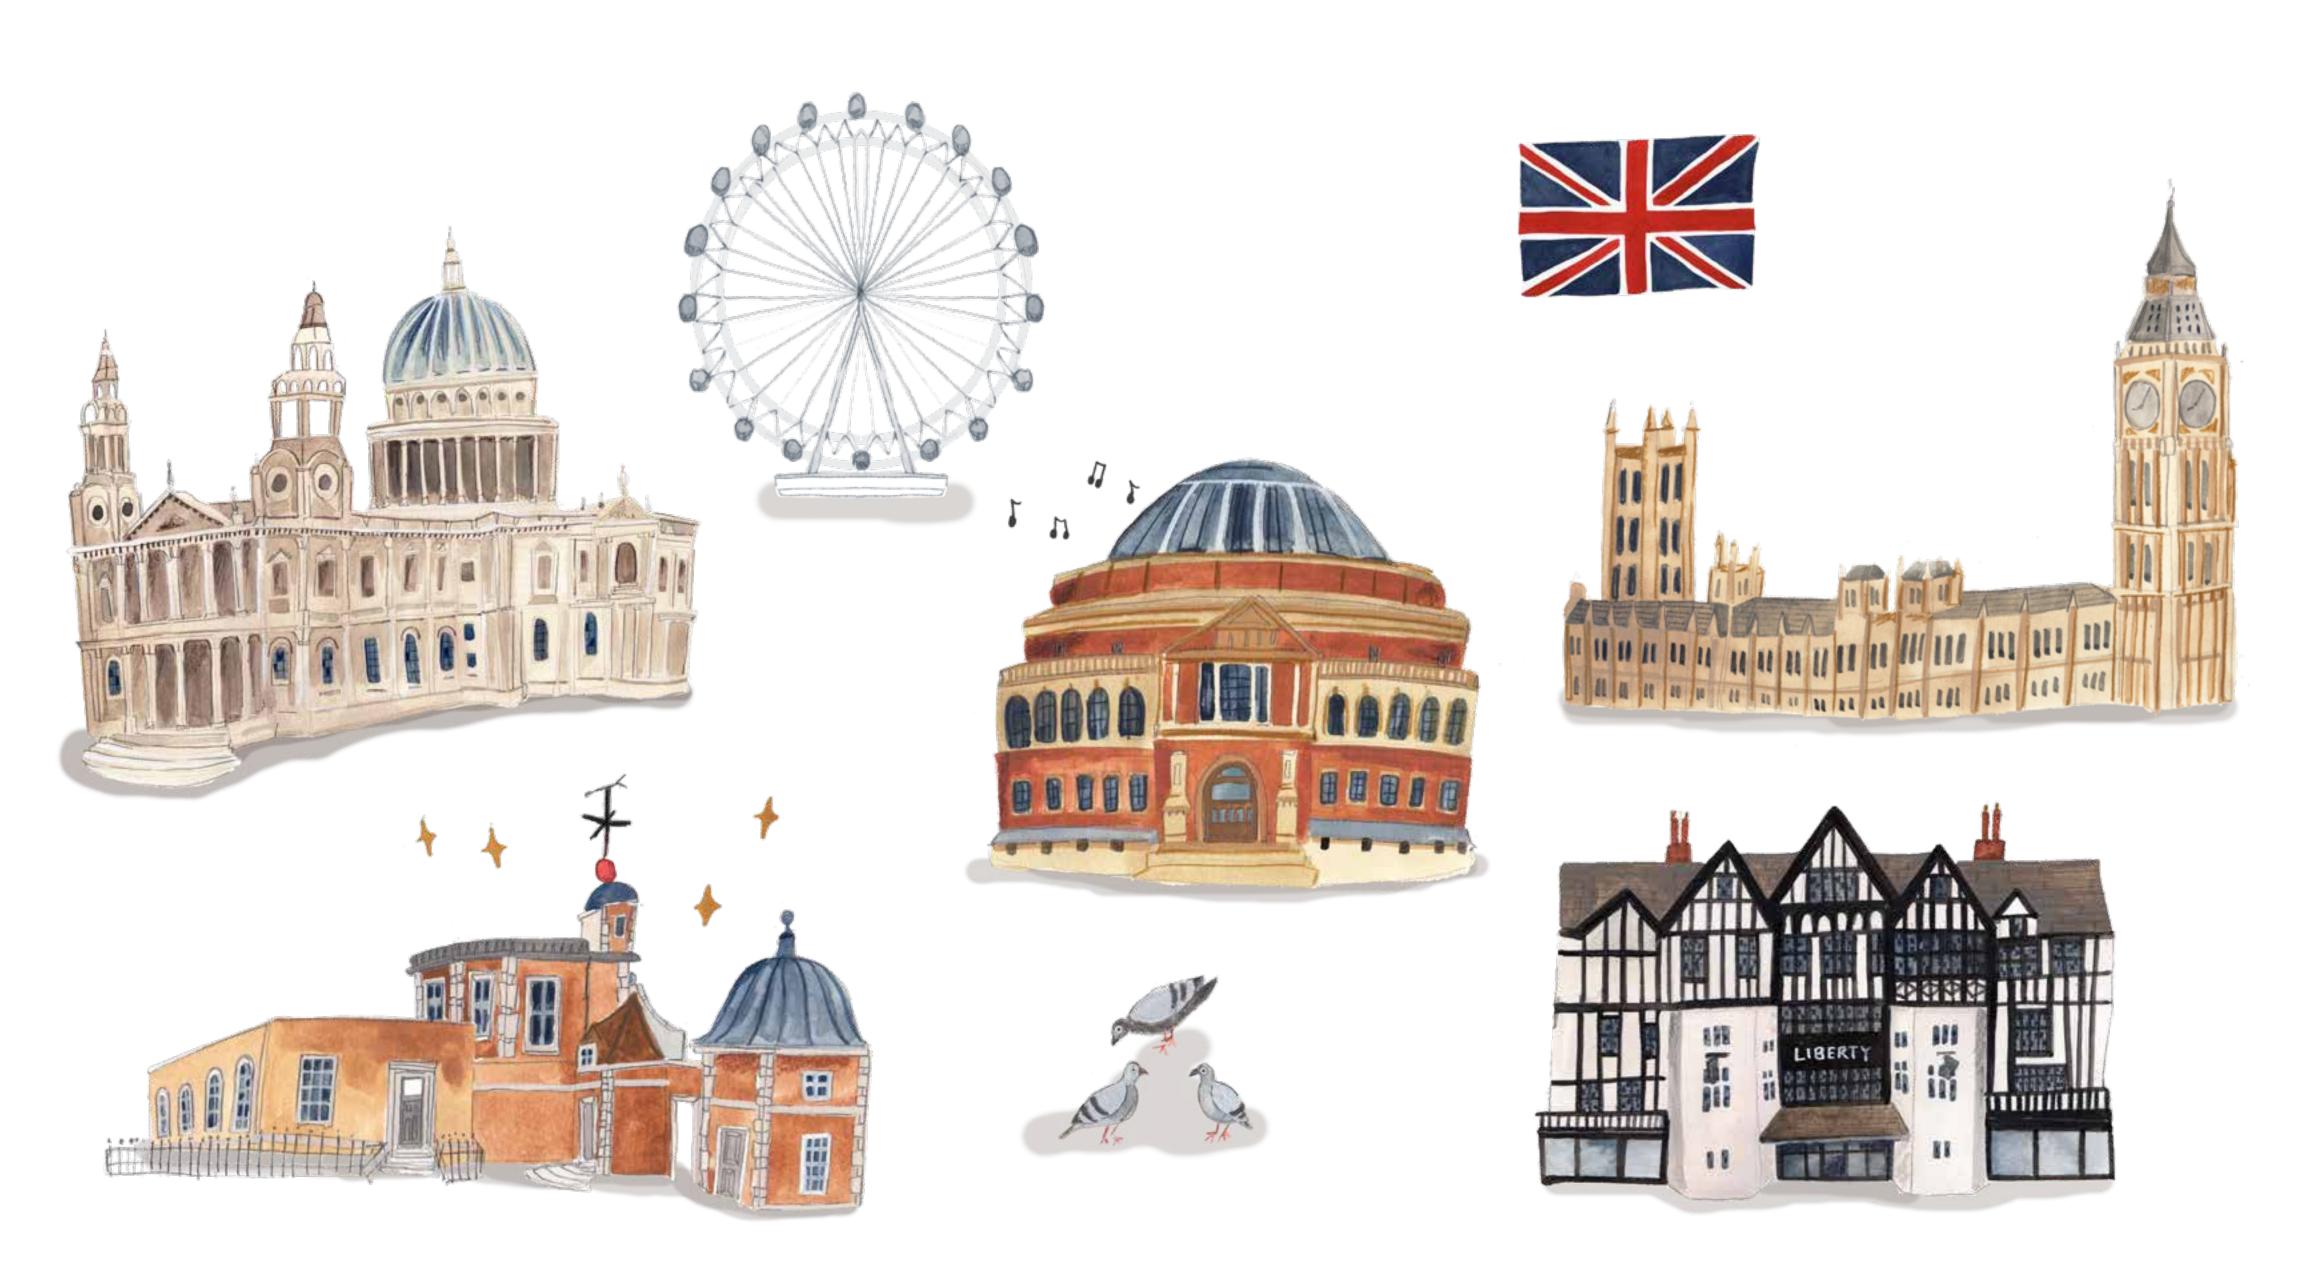

Merry Christmass

Spot Illustrations of London for Map

ABCDEF GHIJKLMNO PQRSTUVWXYZ!? 123456789

ABCDEFGHIJKLMNO PQRSTUVWXYZ!? 123456789

abcdefghijklmno parstuvwxyz!?

ST PAULS CATHEDRAL

Finished map of London