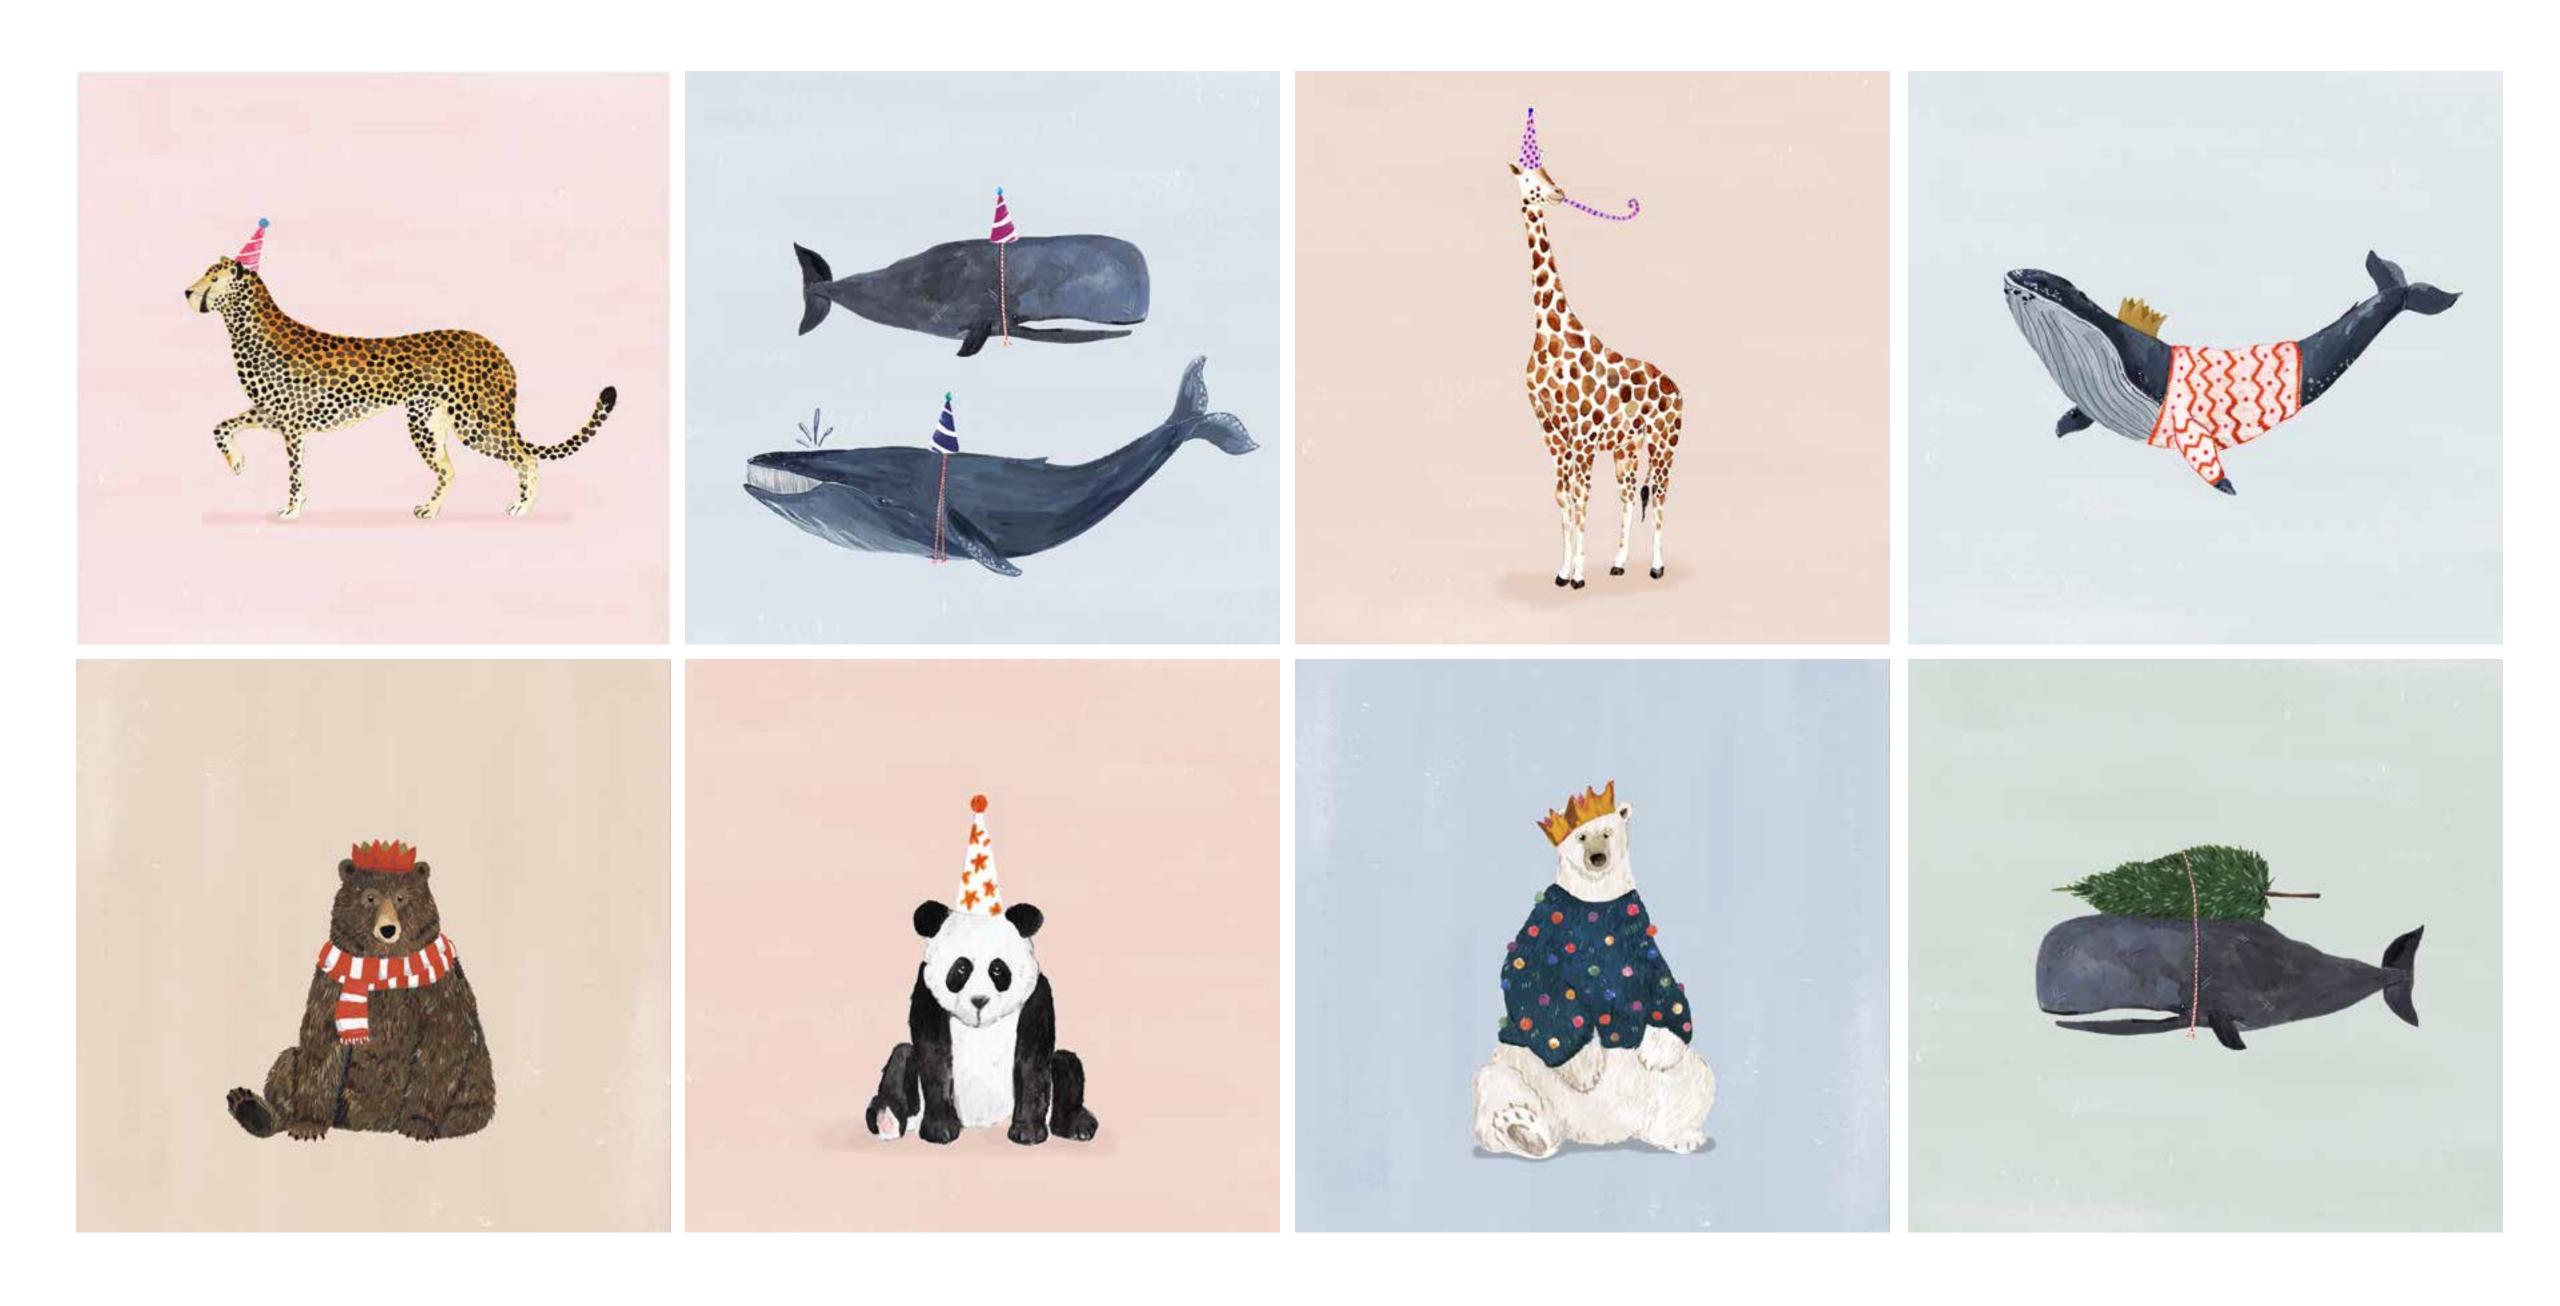

The map was used online and attendees were able to click on each element to visit a new element of the website and the event itself.

Sample of spot illustrations of animals, used for pattern design on products or as stand alone illustrations for greetings cards and prints

Party animal illustrations used for Greeting Cards and prints

Wildflower illustrations used for pattern design

Repeat final pattern created

Sun and Stars illustrations

Repeat final pattern created

Repeat final pattern created