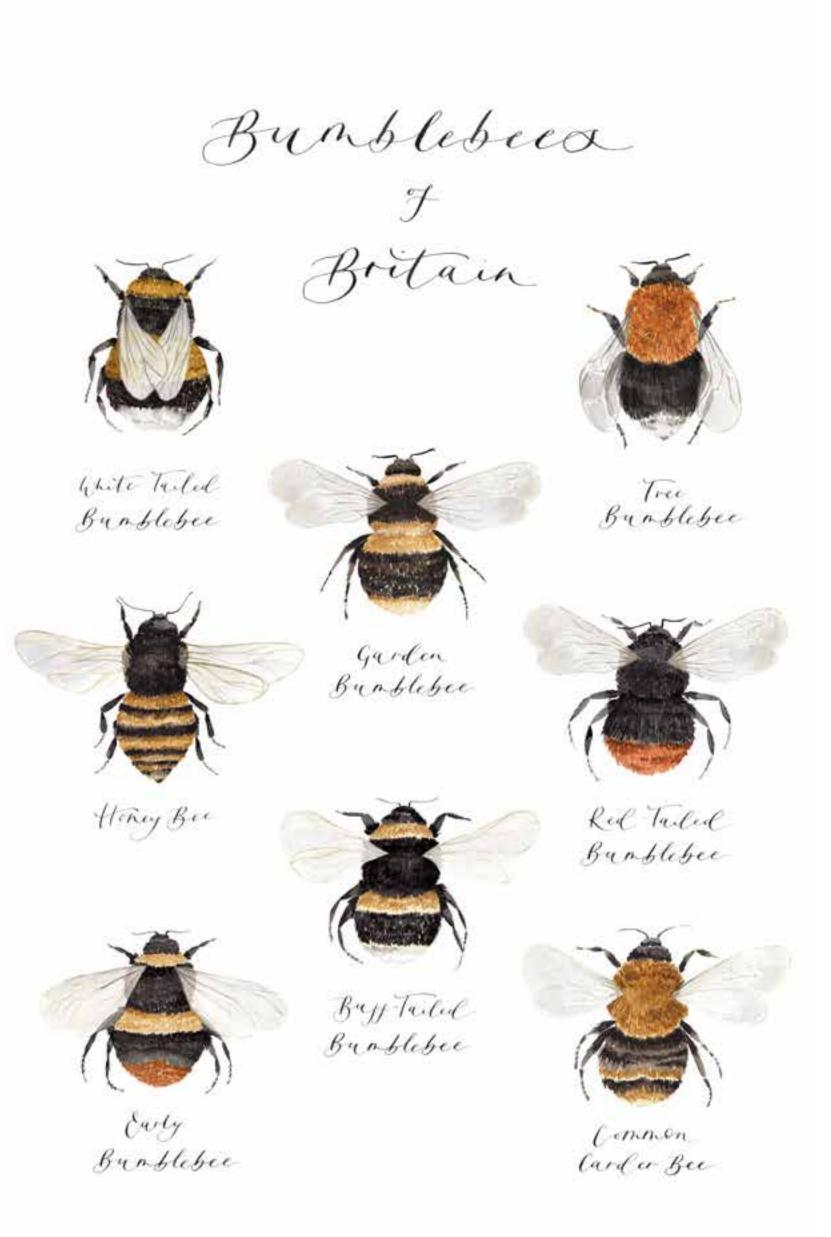

Clementine illustrations used for pattern design

Illustrations of Garden Herbs, used as spot illustrations for editorial and print purposes

Christmas foliage illustrations, used for pattern design on products