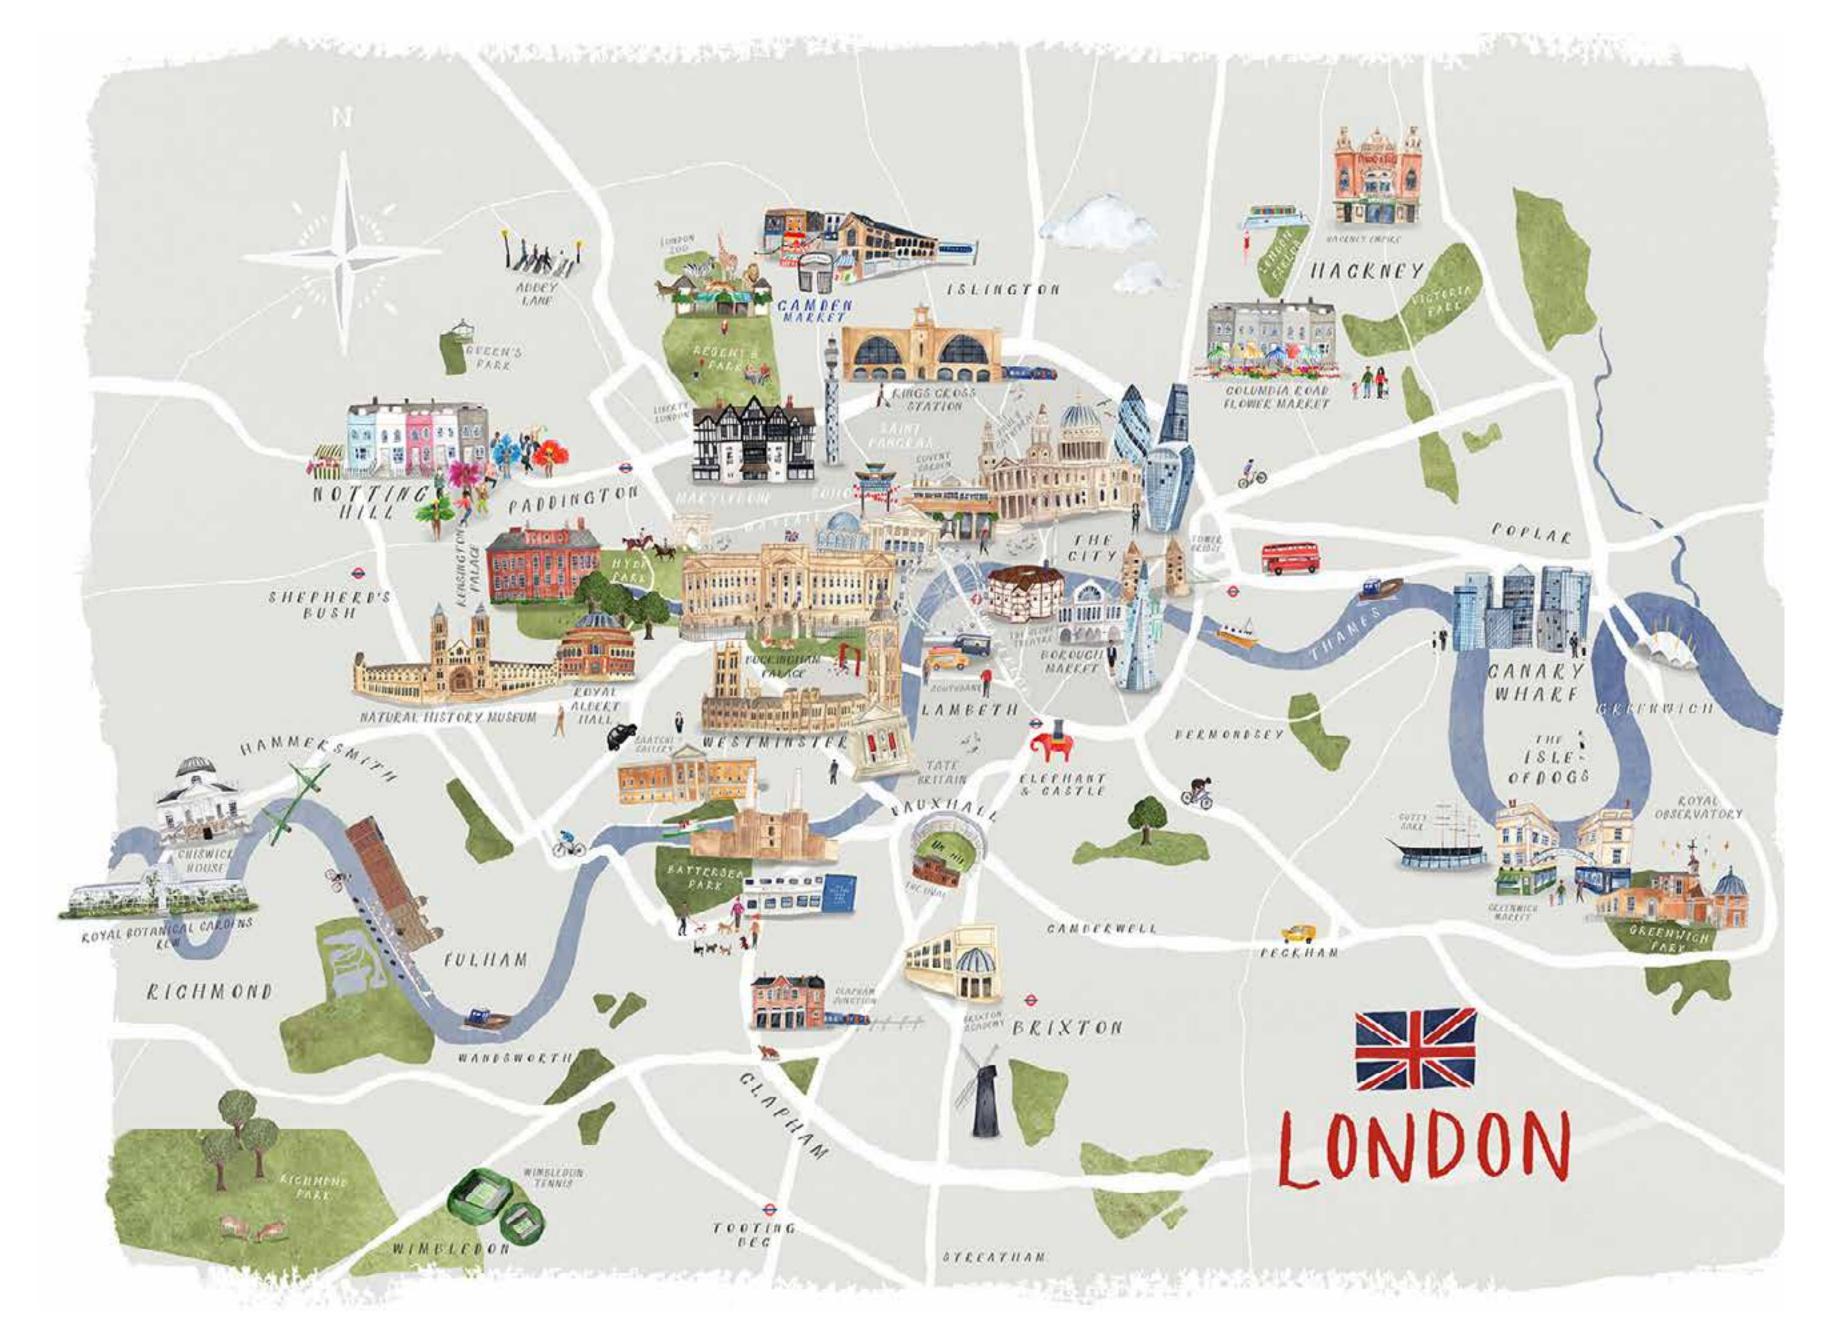

Merry Christmass

Spot Illustrations of London for Map

ABCDEF GHIJKLMNO PQRSTUVWXYZ!? 123456789

ABCDEFGHIJKLMNO PQRSTUVWXYZ!? 123456789

abcdefghijklmno parstuvwxyz!?

ST PAULS CATHEDRAL

Finished map of London