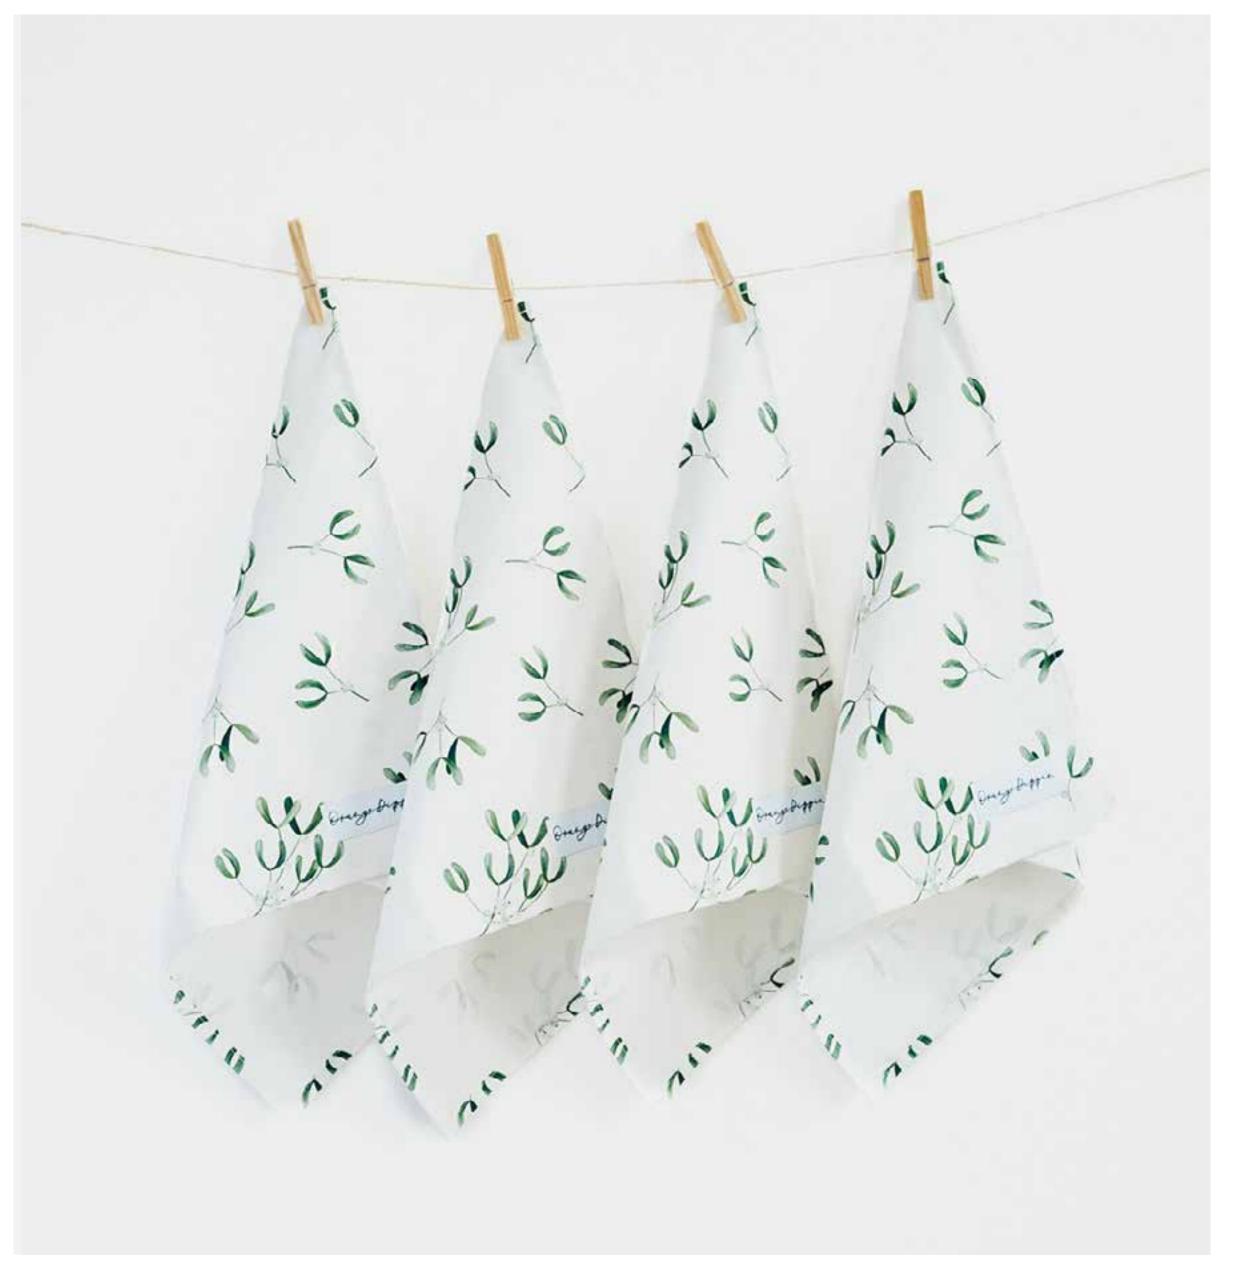

Clementine illustrations used for pattern design

Illustrations of Garden Herbs, used as spot illustrations for editorial and print purposes

Christmas foliage illustrations, used for pattern design on products