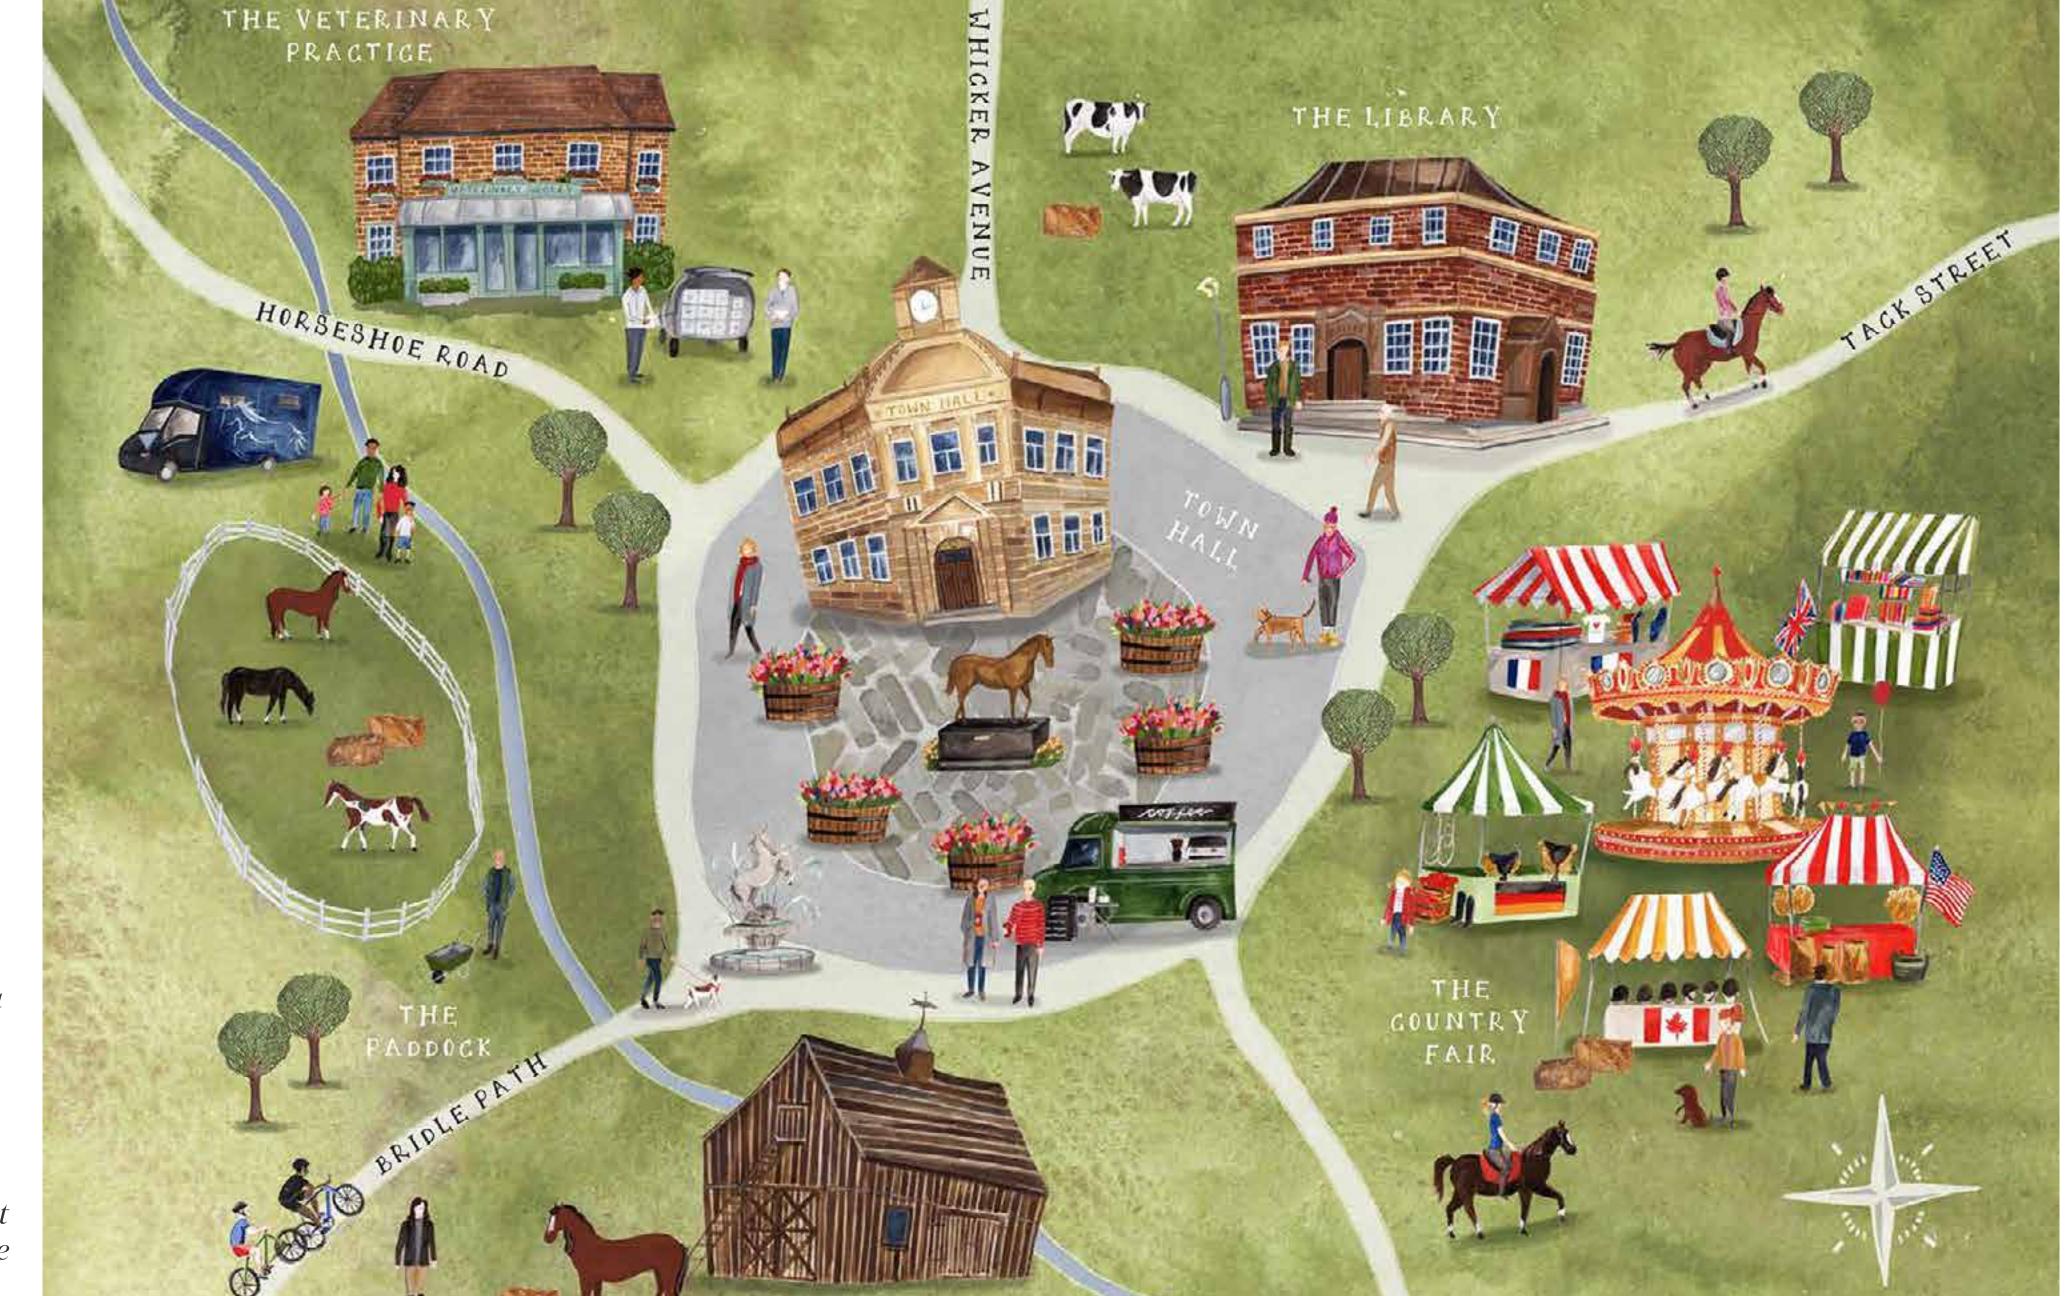

HELEN WALLACE

ILLUSTRATION PORTFOLIO

LYCEUM THEATRE

ABGDEFGHIJKLMNO
PQRSTUVWXYZ!?
123456789

An illustrated map of a virtual village, created for a commercial client wishing to hold a virtual event during Covid lockdown.

The map was used online and attendees were able to click on each element to visit a new element of the website and the event itself.

Sample of spot illustrations of animals, used for pattern design on products or as stand alone illustrations for greetings cards and prints