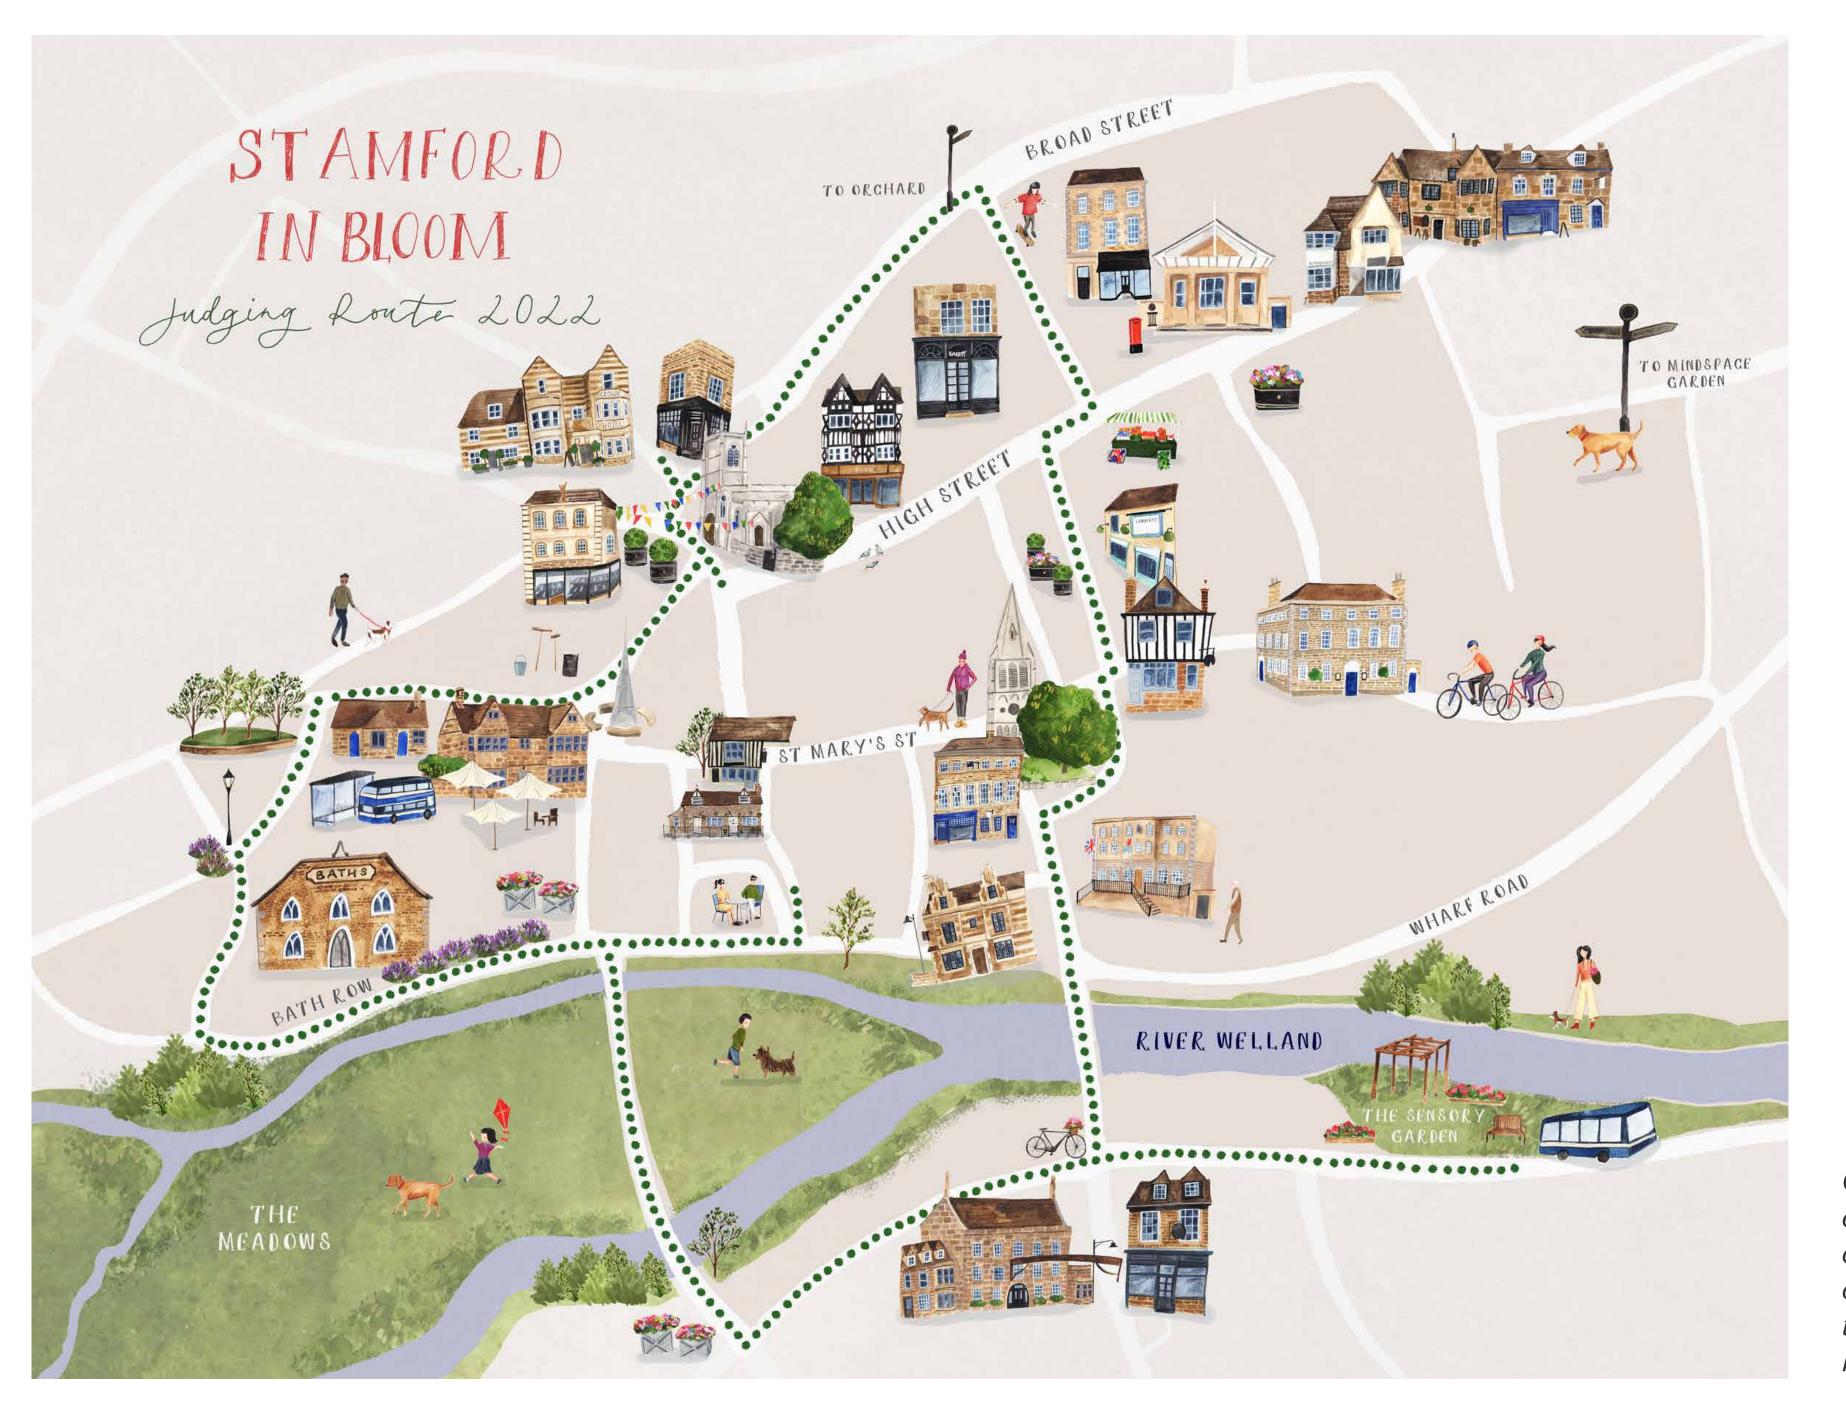

Commissioned map for Stamford's entry in the RHS Britain In Bloom competition for 2022. The map was created for the judges to navigate the walking route around town and highlight the most scenic areas.