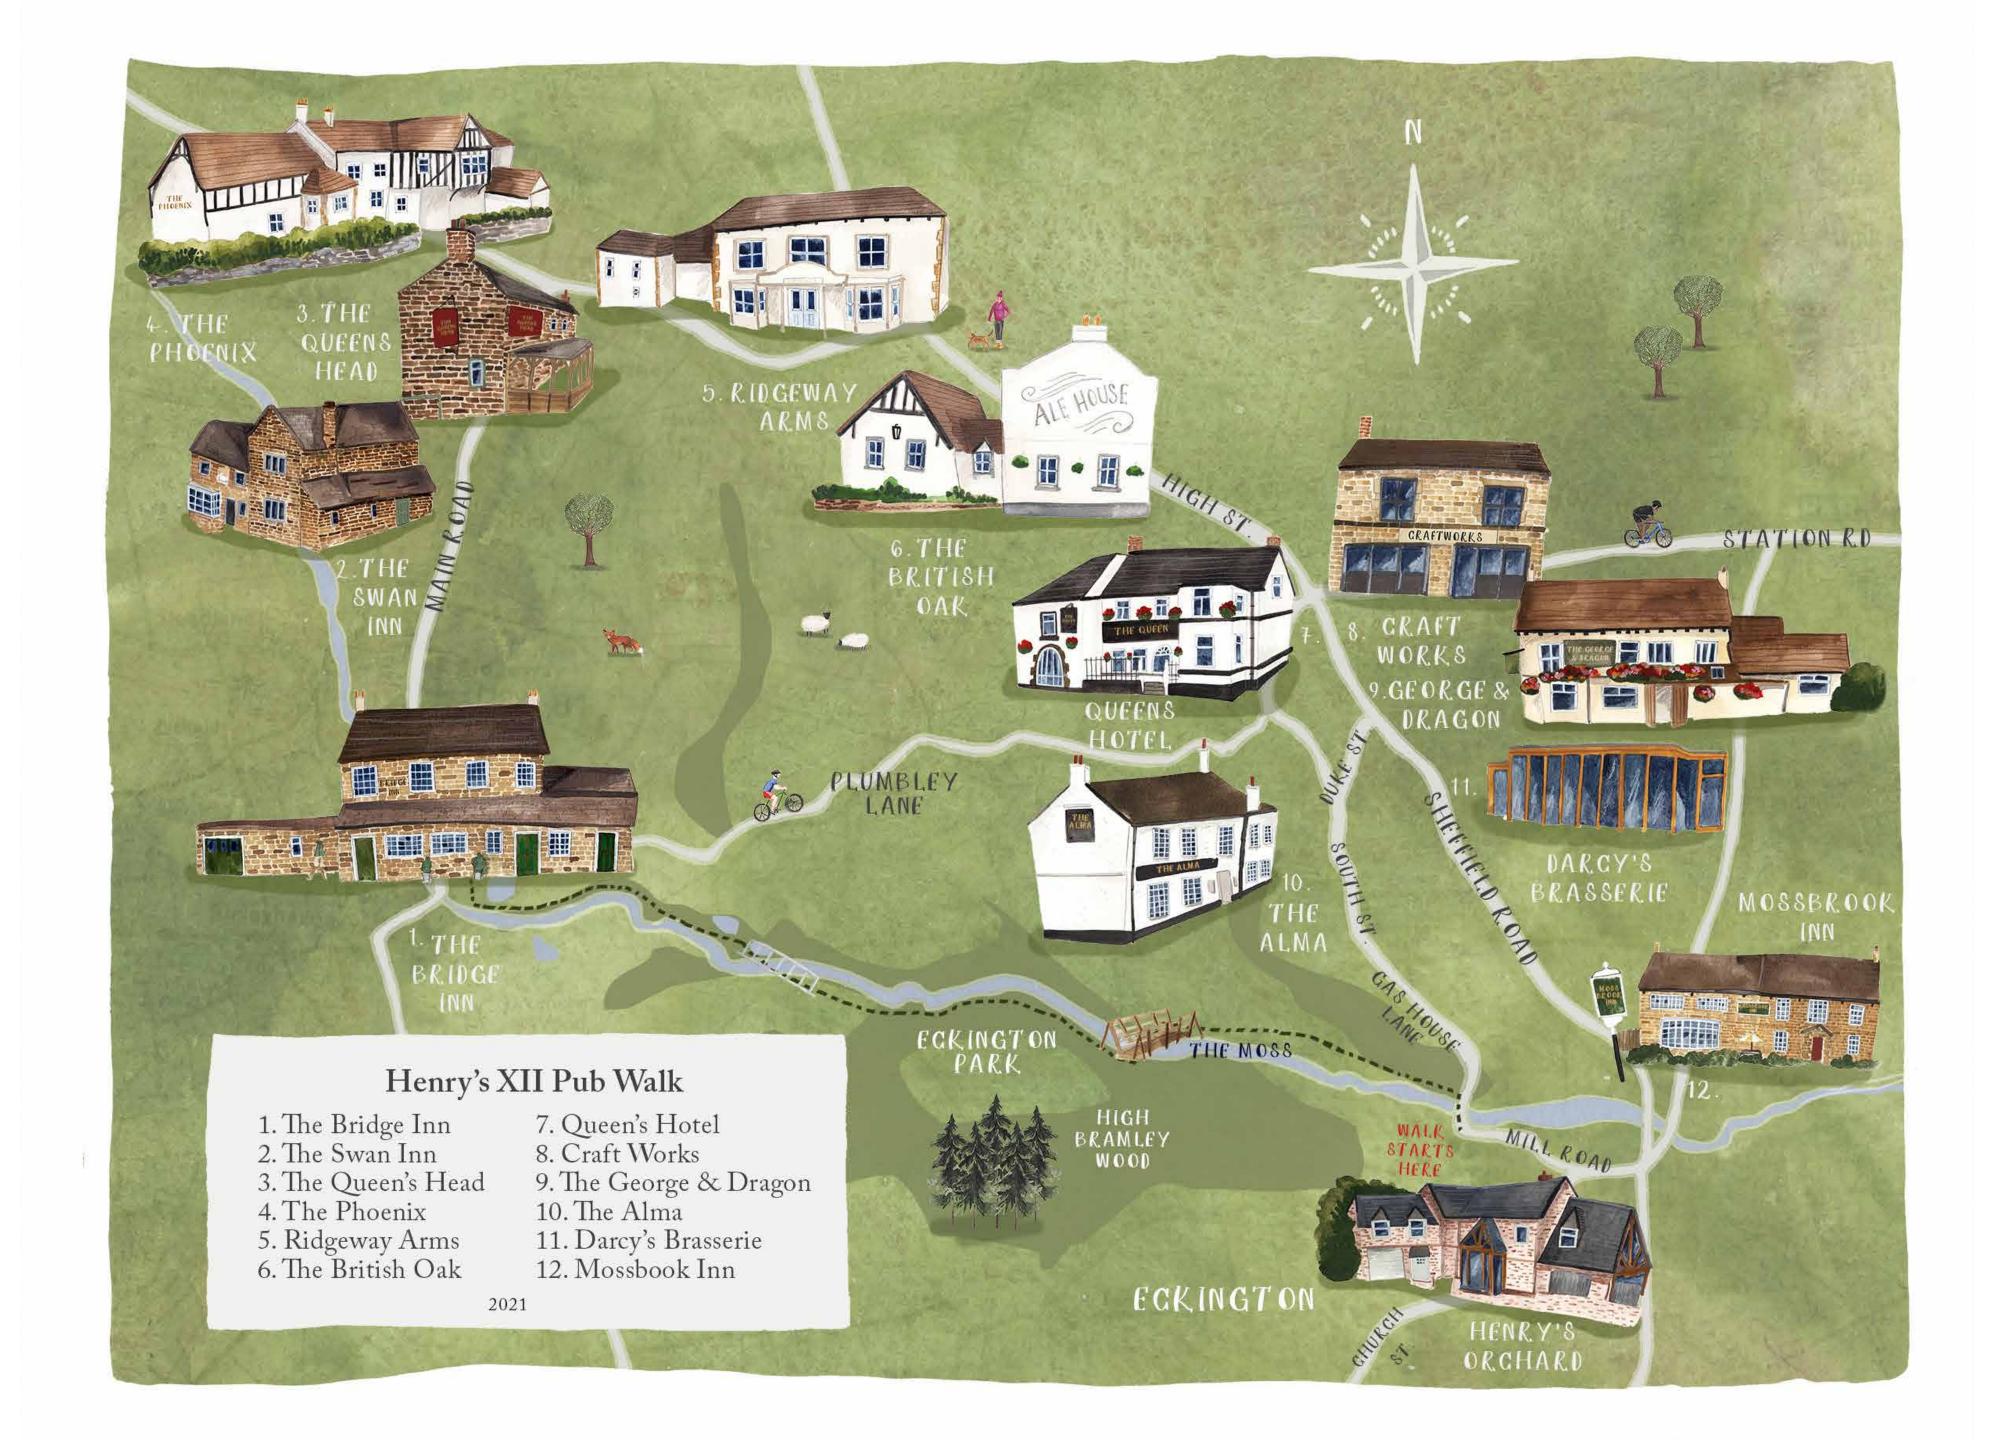

An illustrated map to advertise local businesses on a walking route.

Designed to increase traffic to the businesses and as a promotional map offered in accommodation in the area.

Map was required to be able to be used for guests to follow on their route, clearly showing the footpath across the river, but also engaging and showing the business in detail.