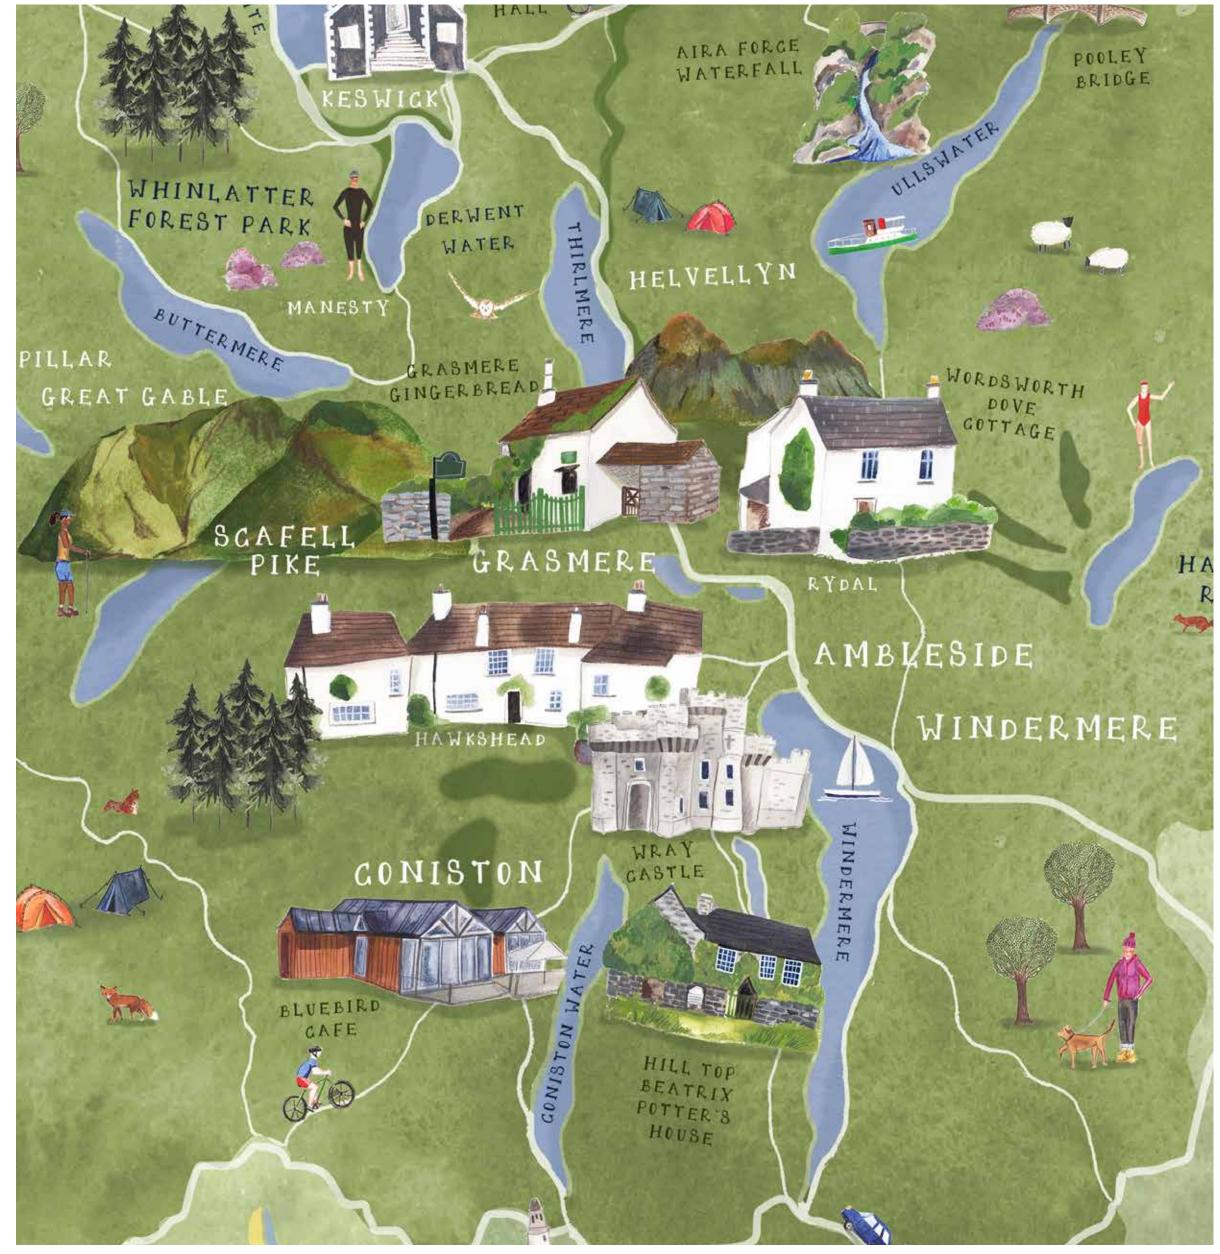

Map of Lake District created for sale on products and print.

ABCDEF GHIJKLMNO PQRSTUVWXYZ!? 123456789

ABCDEFGHIJKLMNO PQRSTUVWXYZ!? 123456789

abcdefghijklmno parstuvwxyz!?

ST PAULS CATHEDRAL

Finished map of London