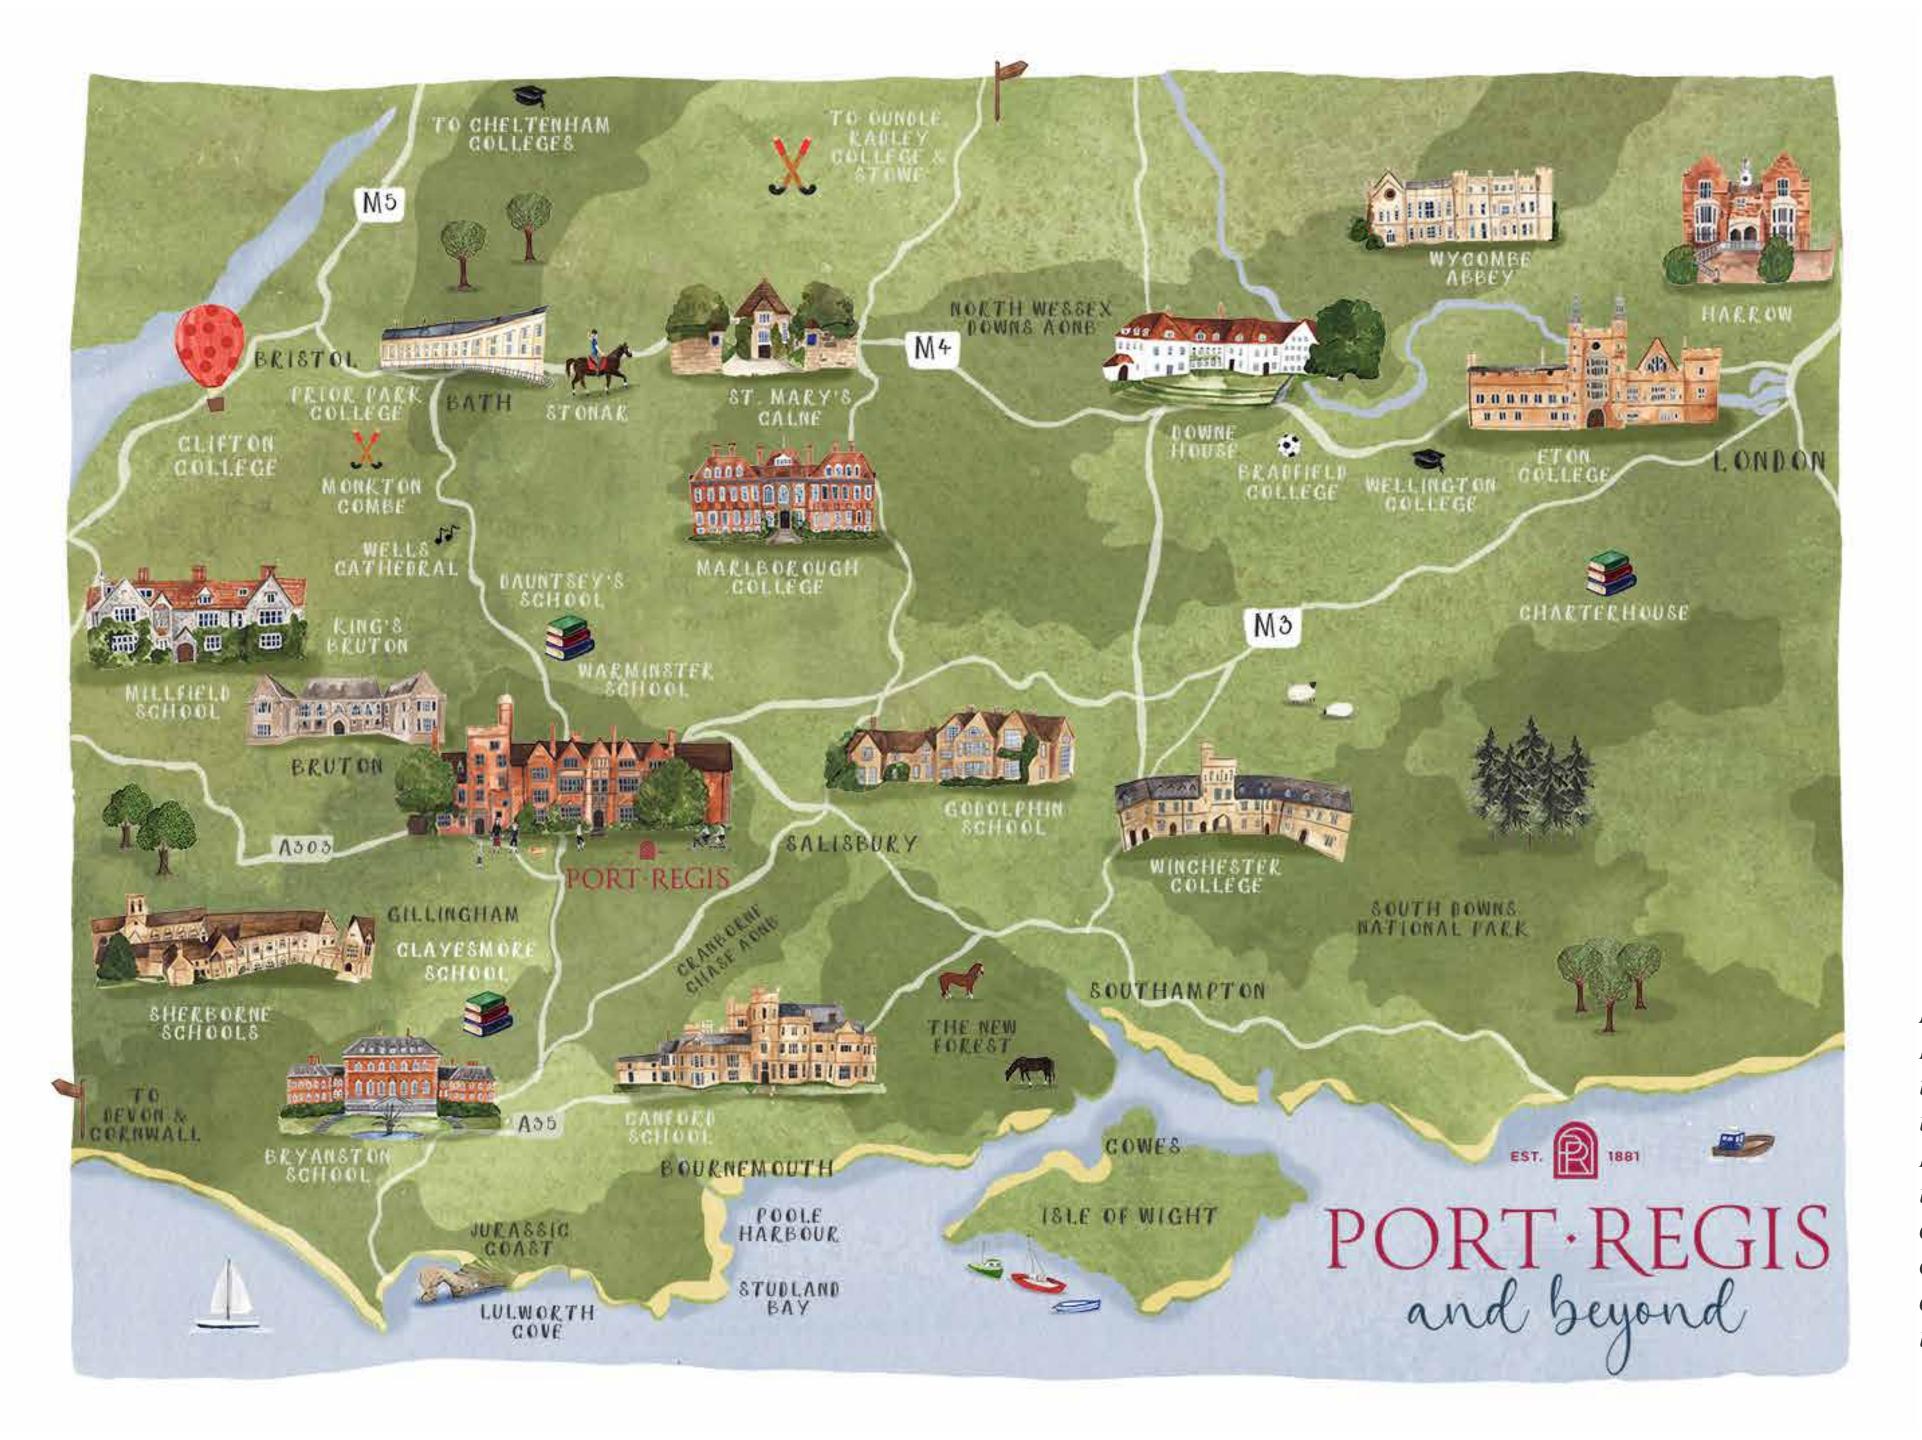

Map commissioned for Port Regis prep school to advertise the secondary schools that their students go on to attend. It was important to highlight the links to airports and rail as well as the general position of the school within the UK but doing so in a characterful and interesting way.