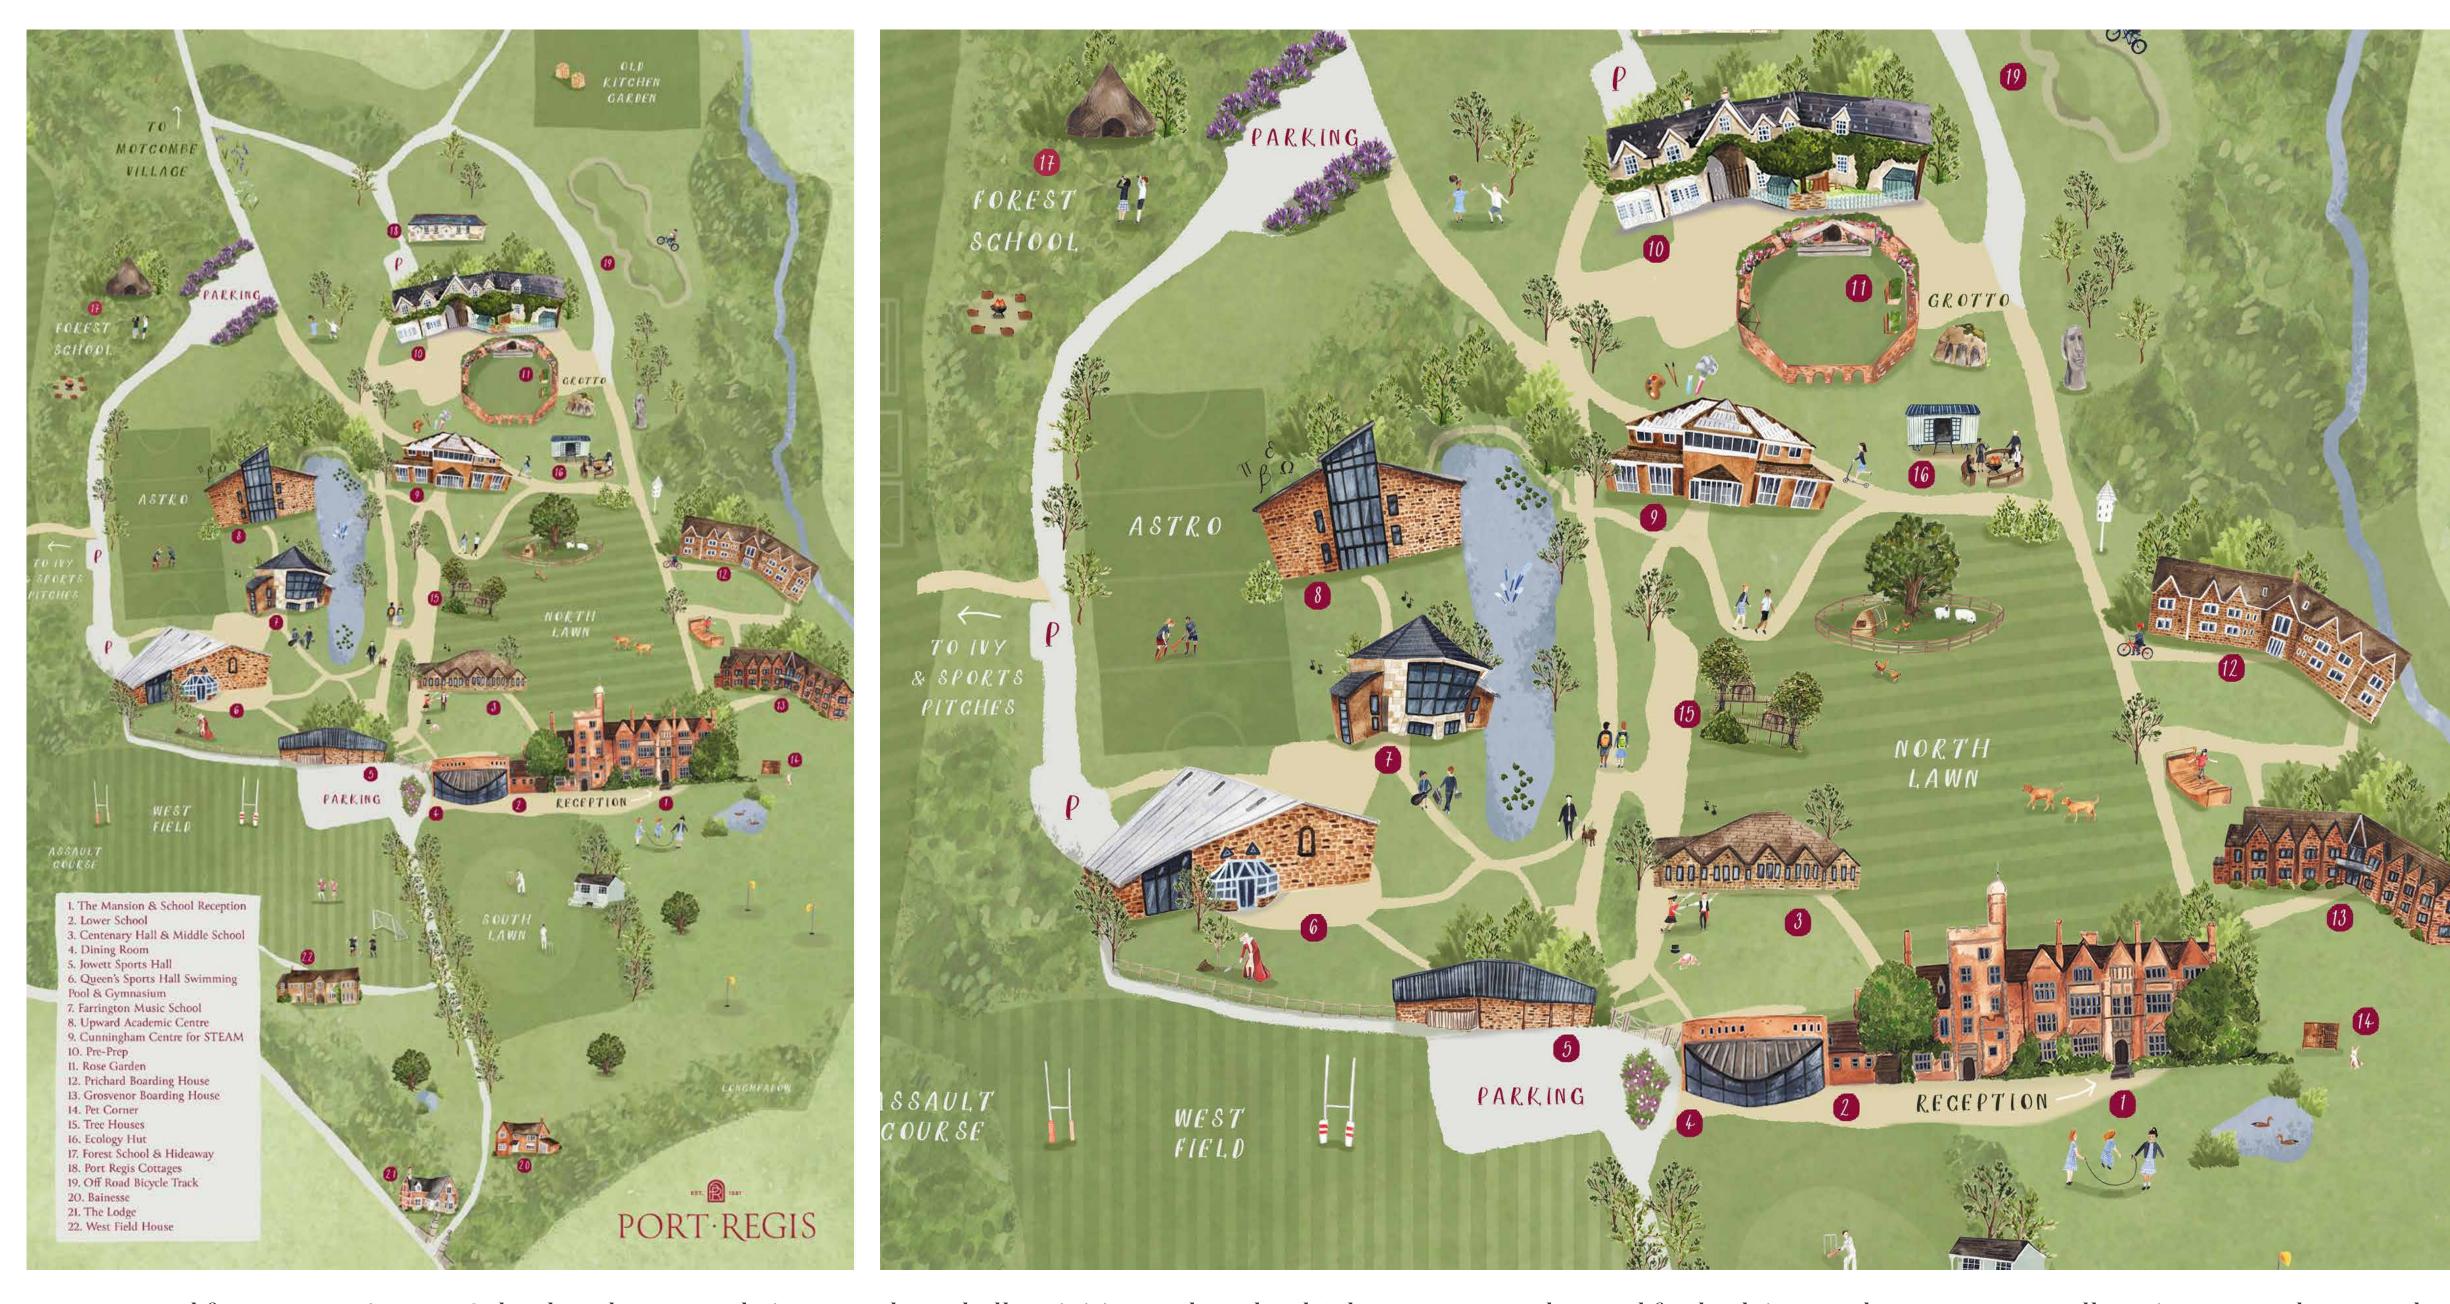

HELEN WALLACE

ILLUSTRATION PORTFOLIO

Map created for Port Regis Prep School to showcase their grounds and all activities at the school. The map was to be used for both internal purposes as well as signage and external marketing. We included illustrations of the children as well as wildlife to bring the map to life (left is full size image, right is zoomed in for close up detail view).