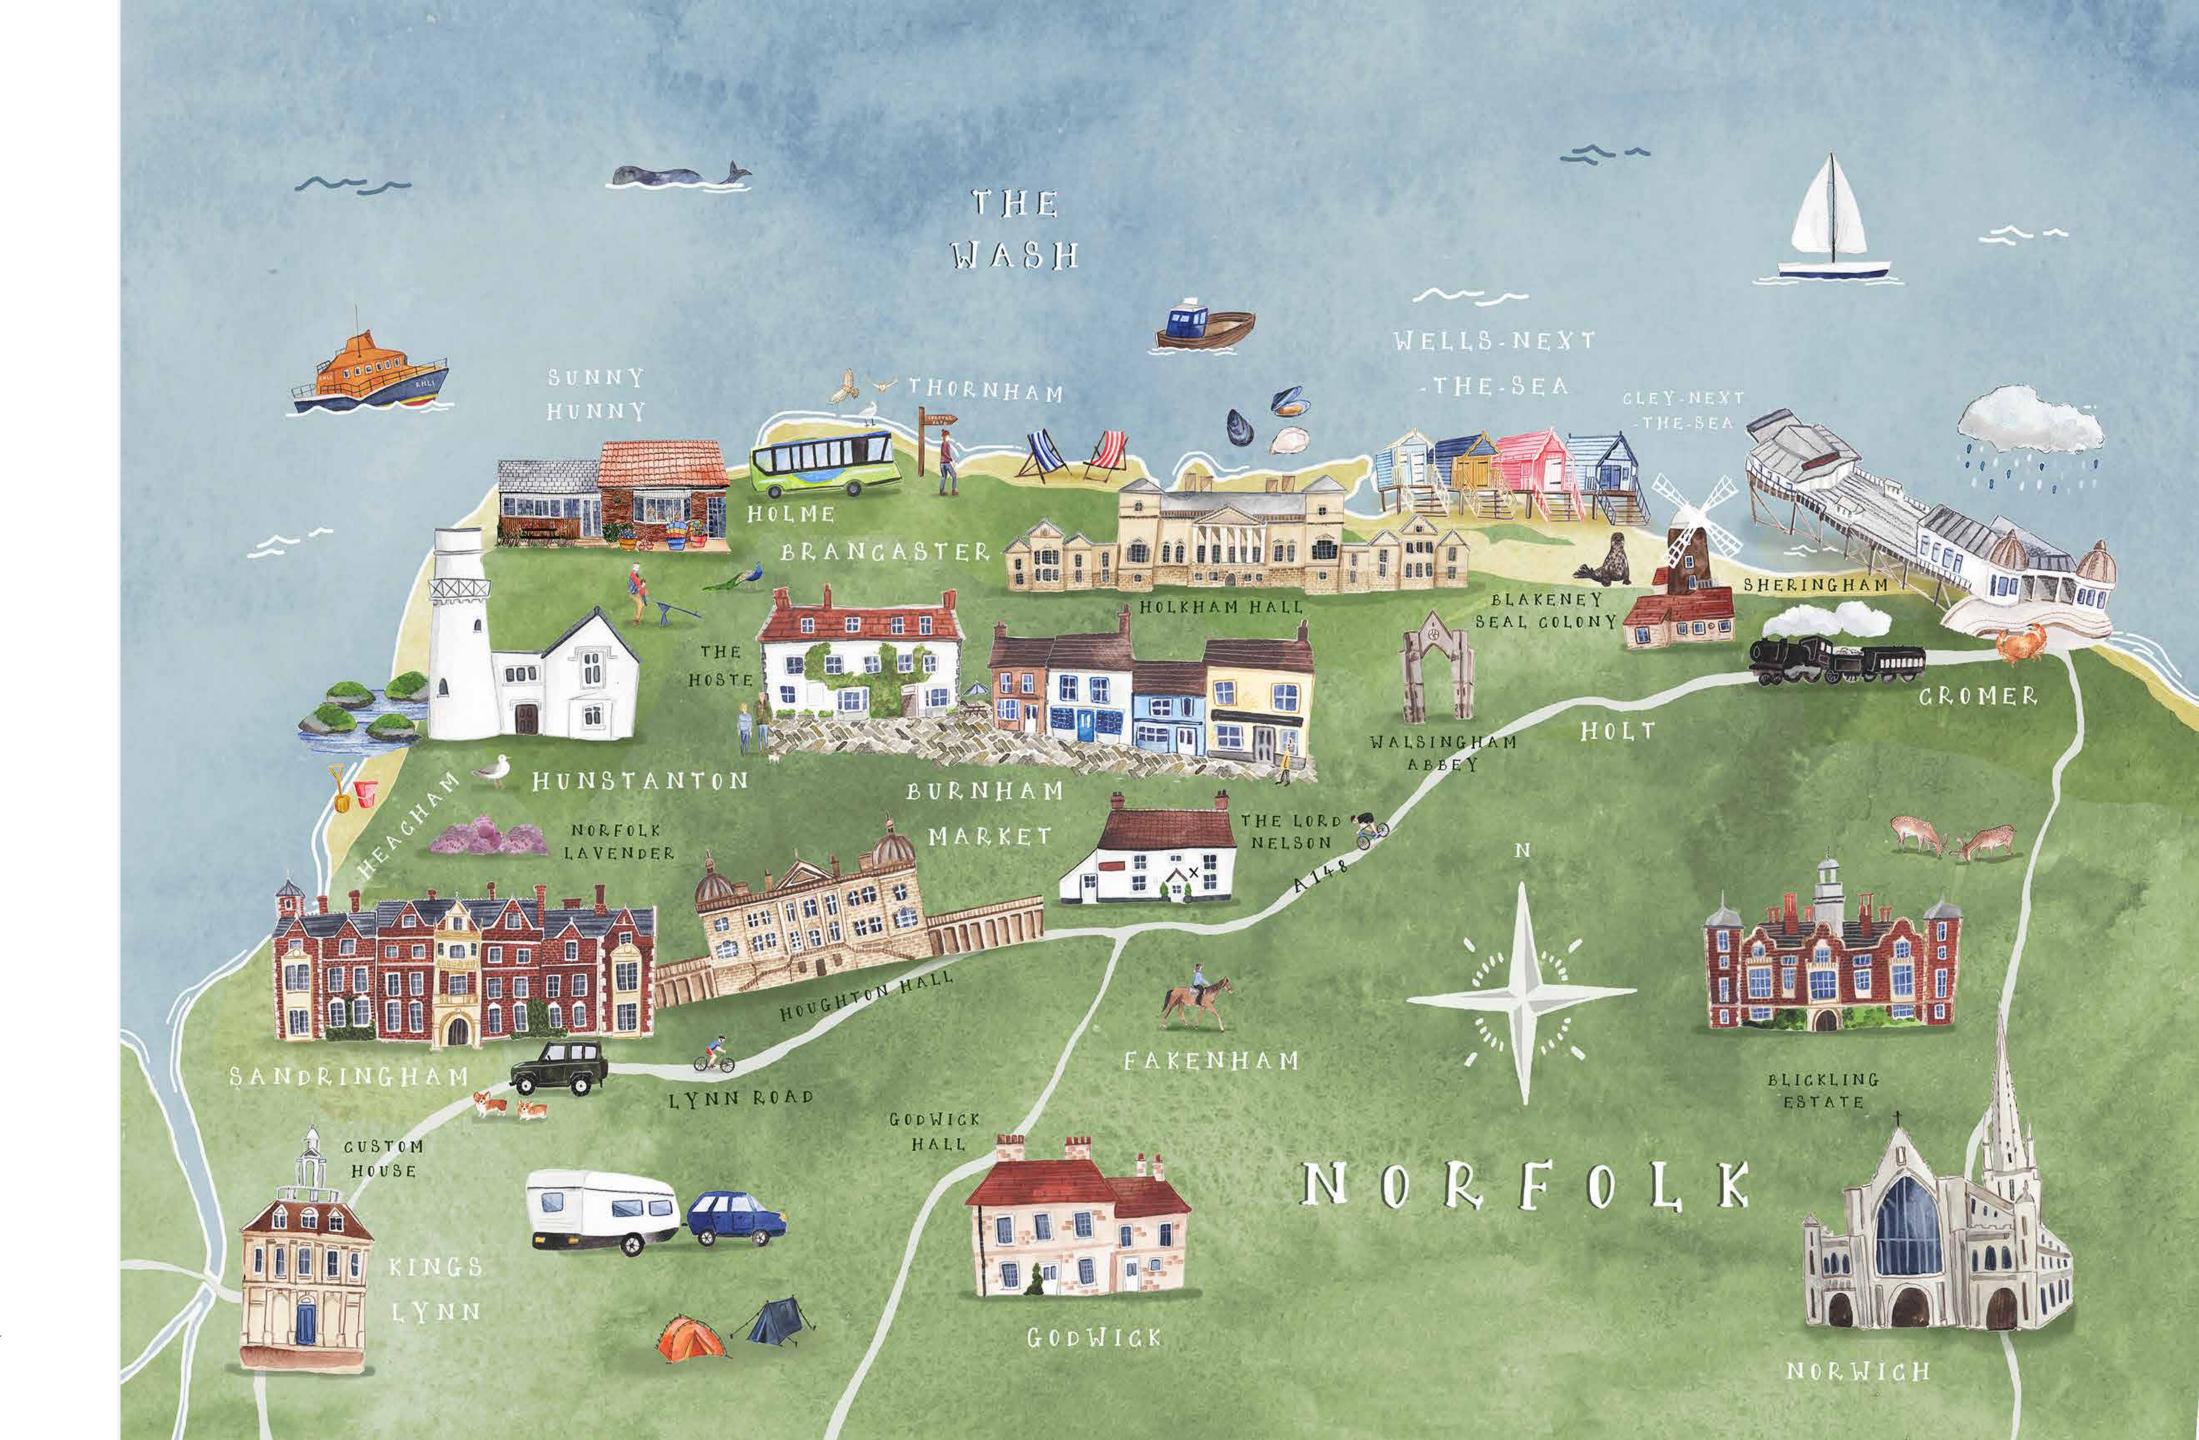

Mount Hood & Columbia River Gorge Region map commissioned by the Tourist Alliance with Travel Oregon to advertise the various acitivities within the region

Map of Sri Lanka, commissioned by Sri Lankan food company Archehis