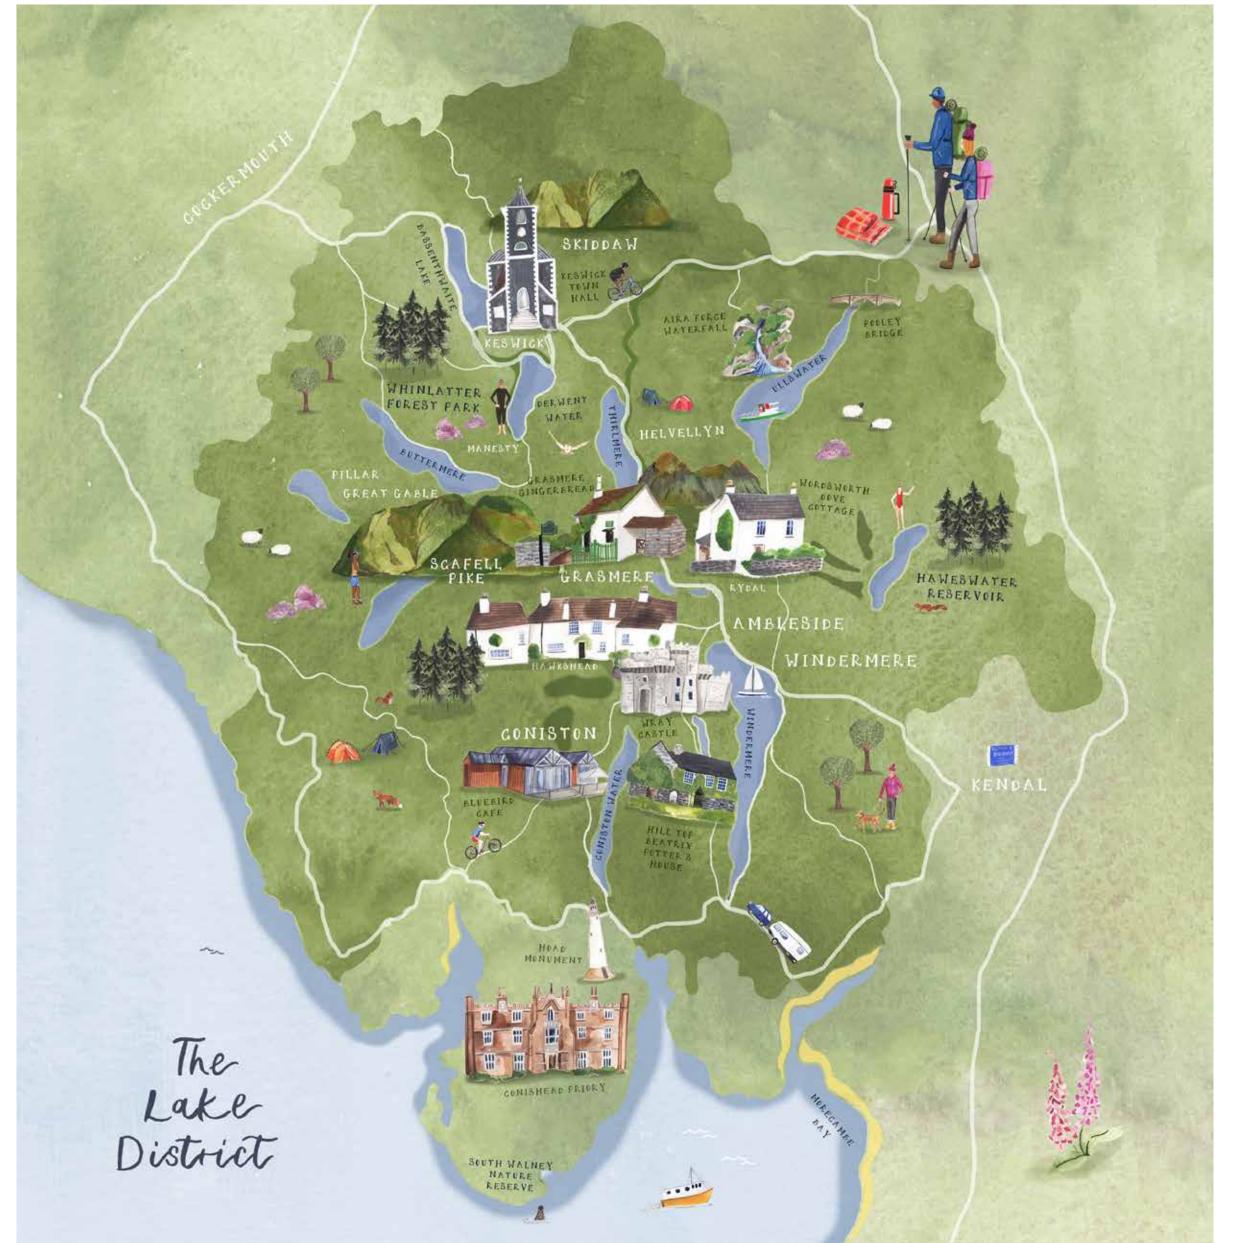

Map of Lake District created for sale on products and print.

ABCDEF GHIJKLMNO PQRSTUVWXYZ!? 123456789

ABCDEFGHIJKLMNO PQRSTUVWXYZ!? 123456789

abcdefghijklmno parstuvwxyz!?

ST PAULS CATHEDRAL

Finished map of London