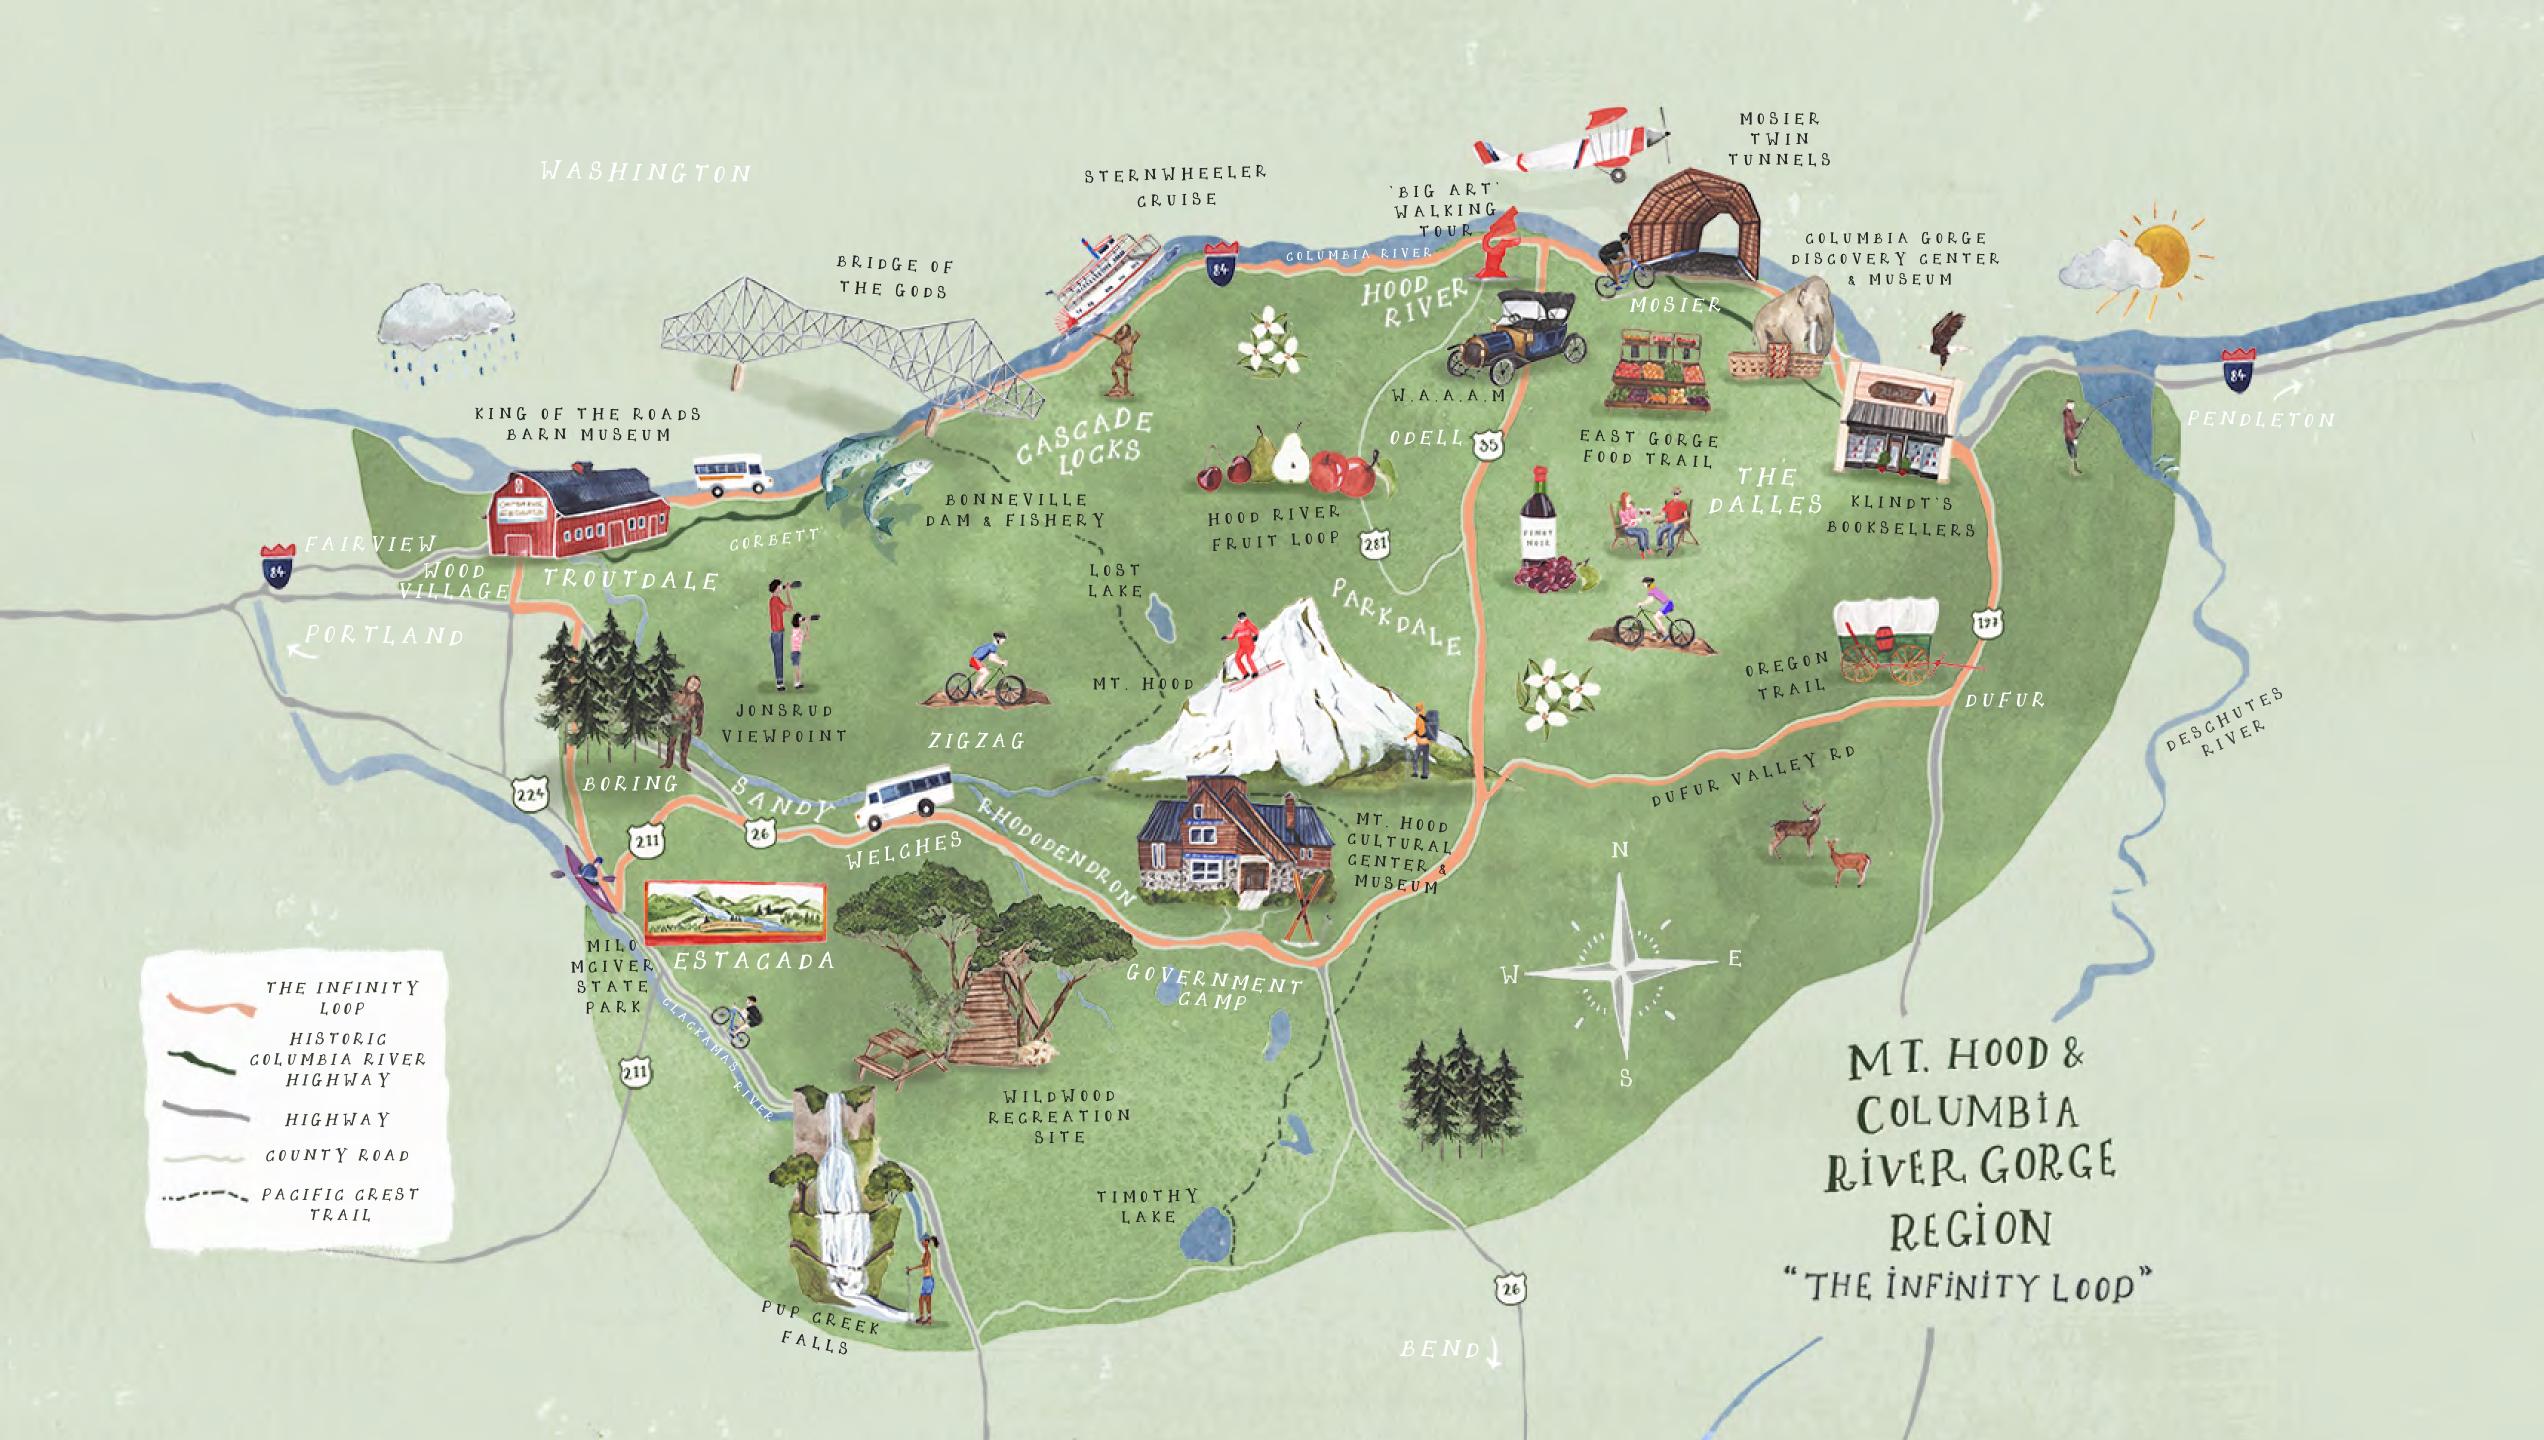

Mount Hood & Columbia River Gorge Region map commissioned by the Tourist Alliance with Travel Oregon to advertise the various acitivities within the region

Map of Sri Lanka, commissioned by Sri Lankan food company Archehis