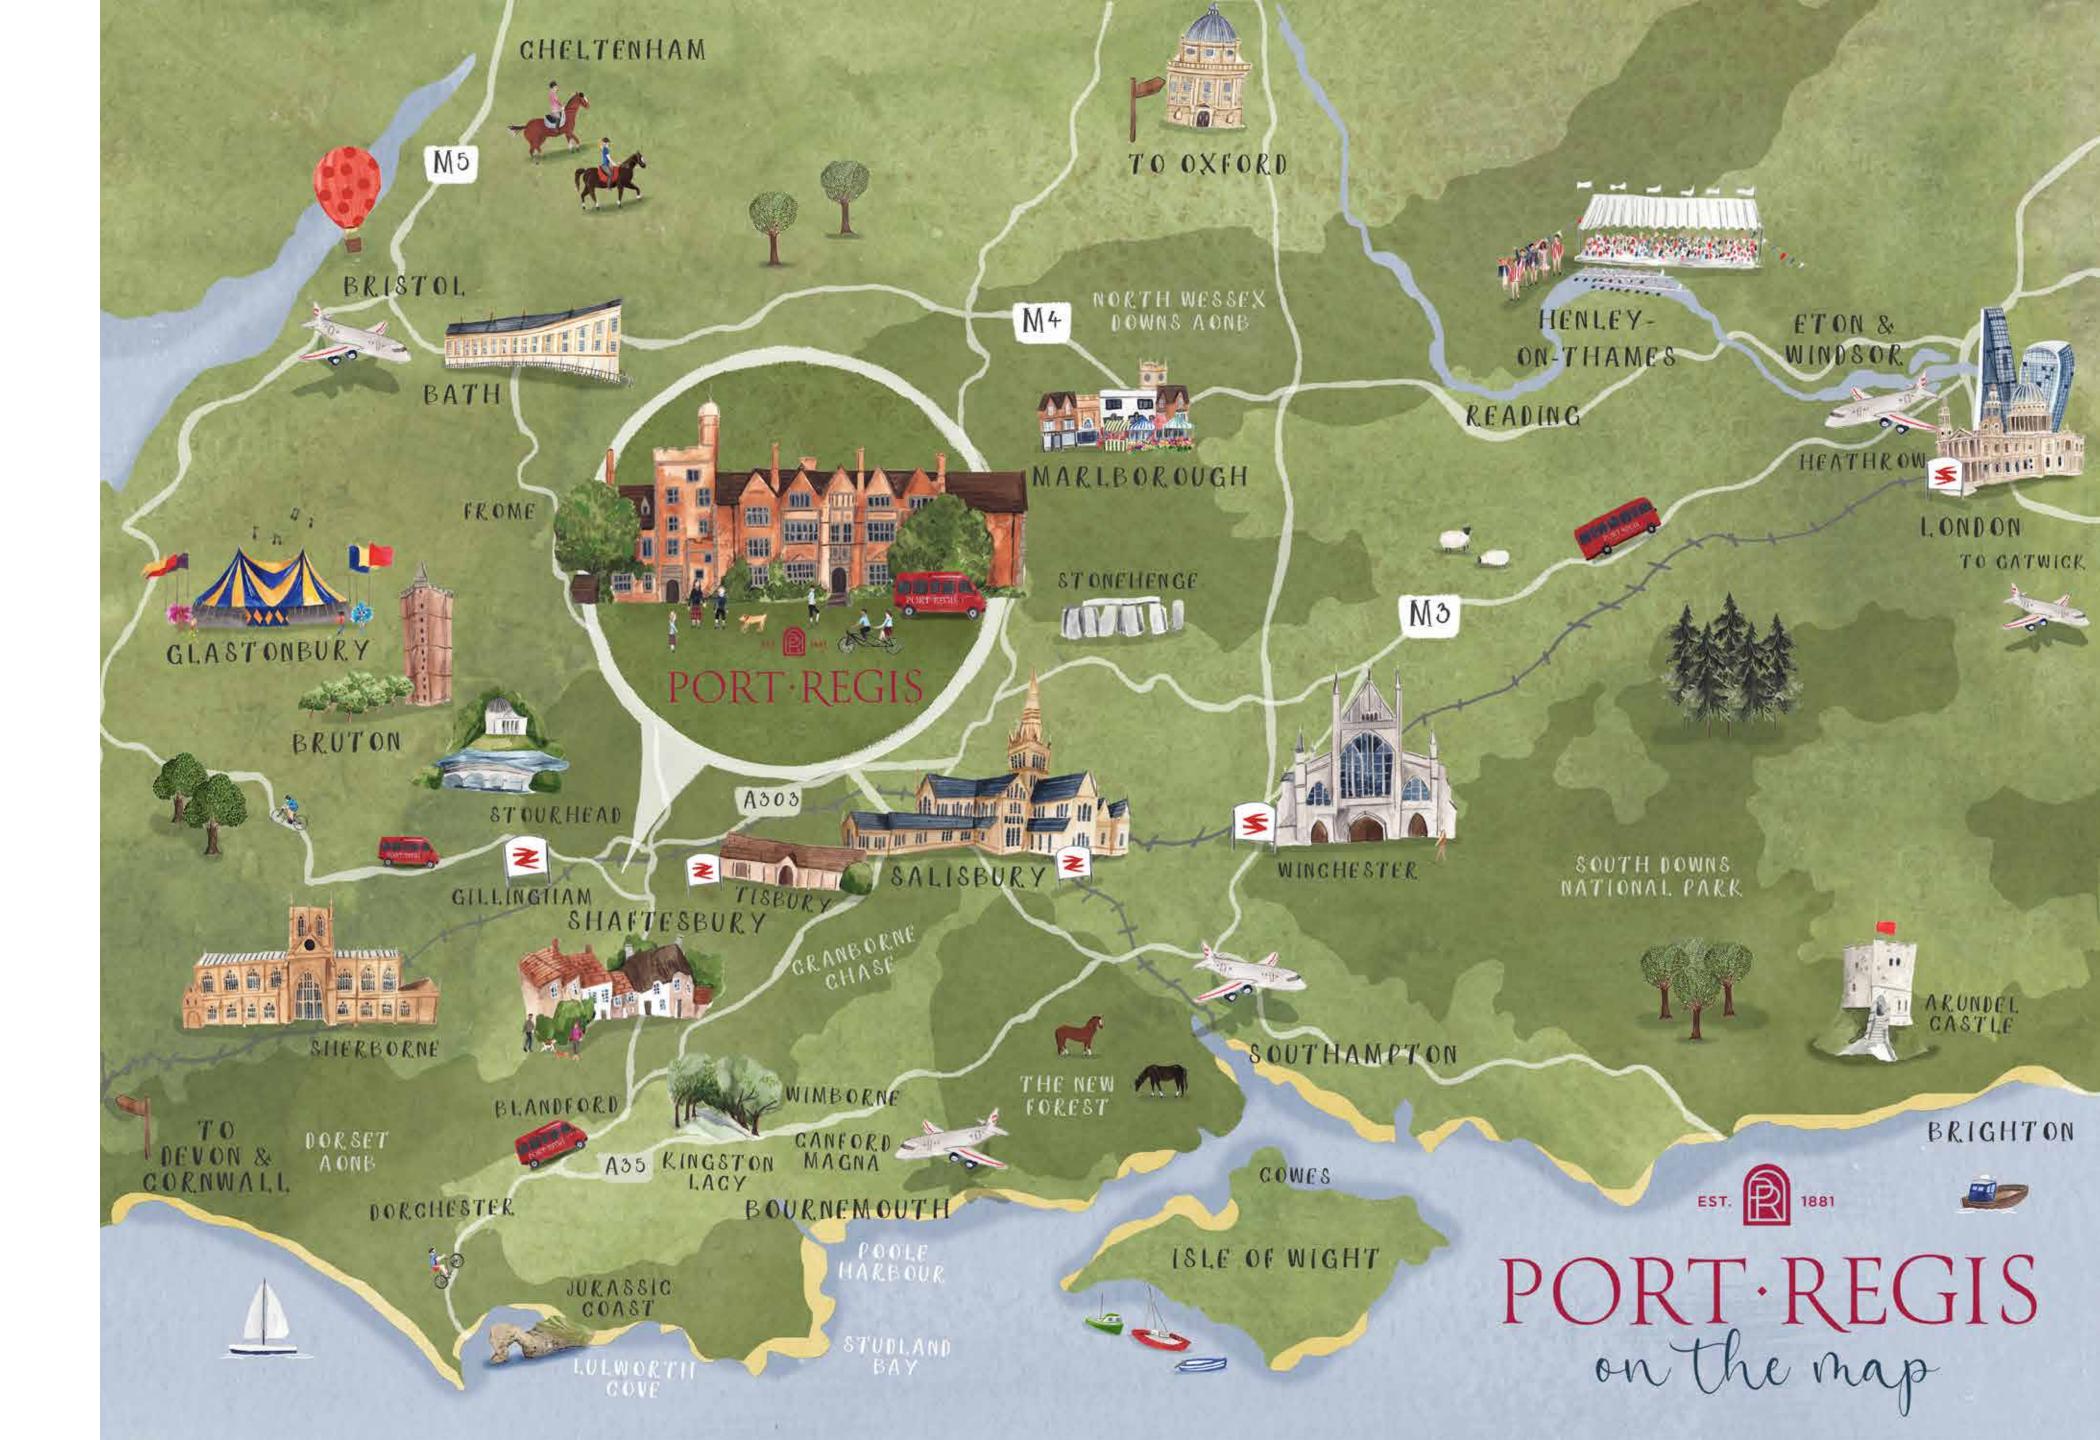

Map created to show Port Regis Prep School in its surrounding. This was to be used to show prospective students and their families where in the country the school is situated as well as rail and air links. The map needed to be characterful but informative.