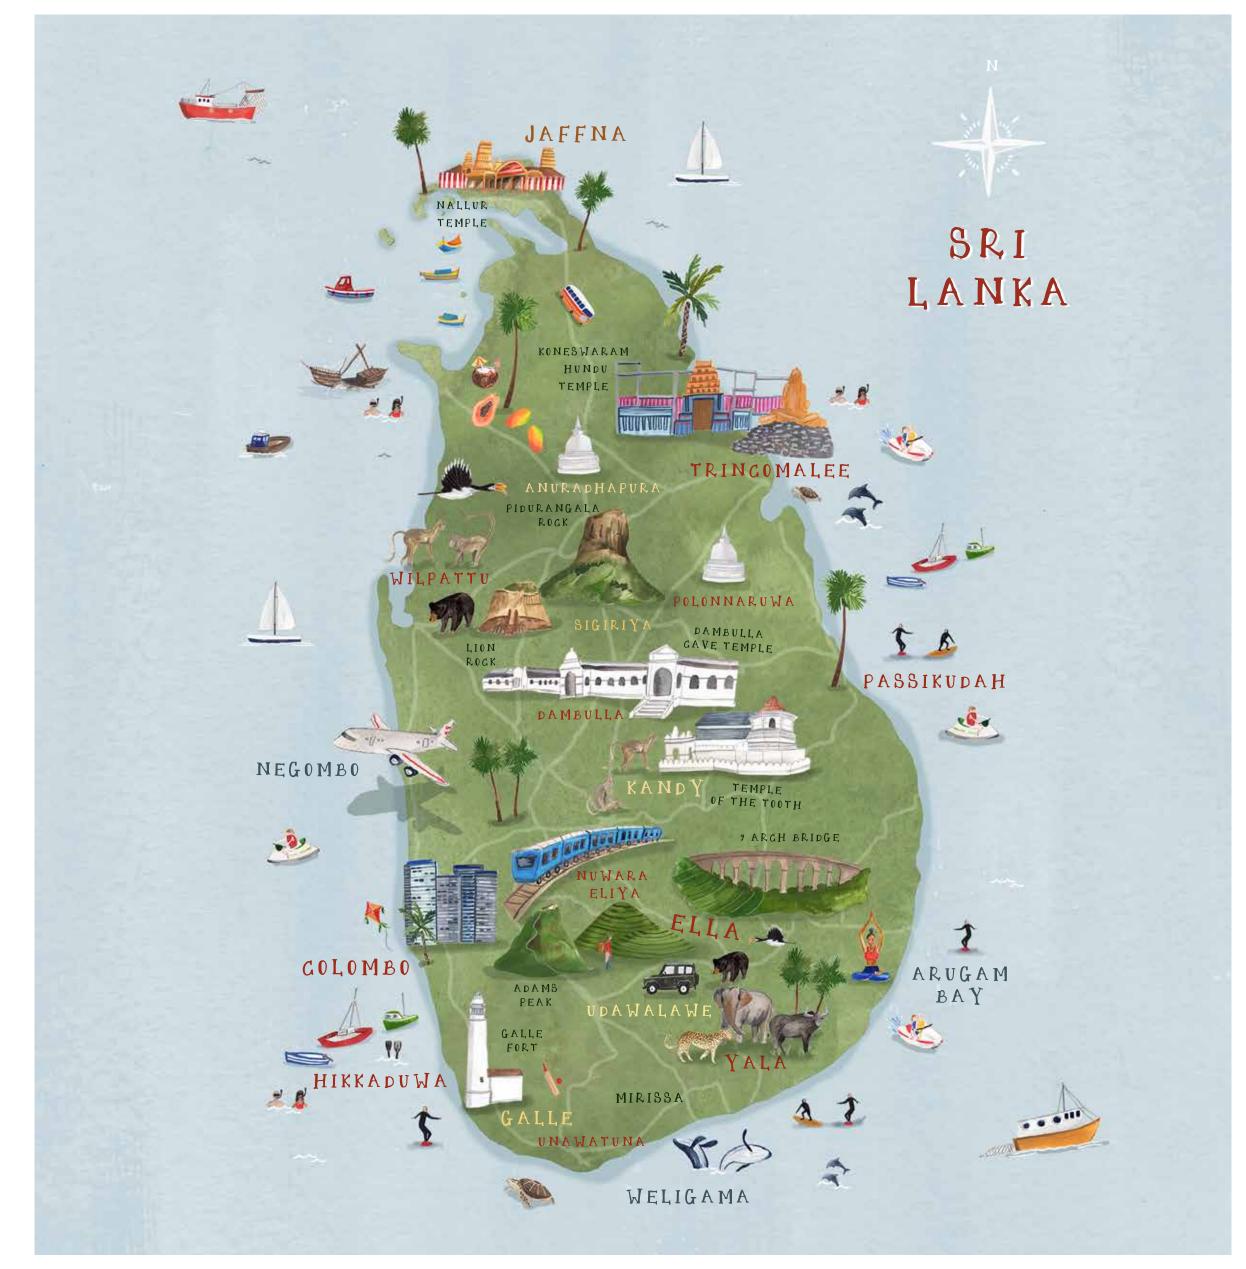

Mount Hood & Columbia River Gorge Region map commissioned by the Tourist Alliance with Travel Oregon to advertise the various acitivities within the region

Map of Sri Lanka, commissioned by Sri Lankan food company Archehis