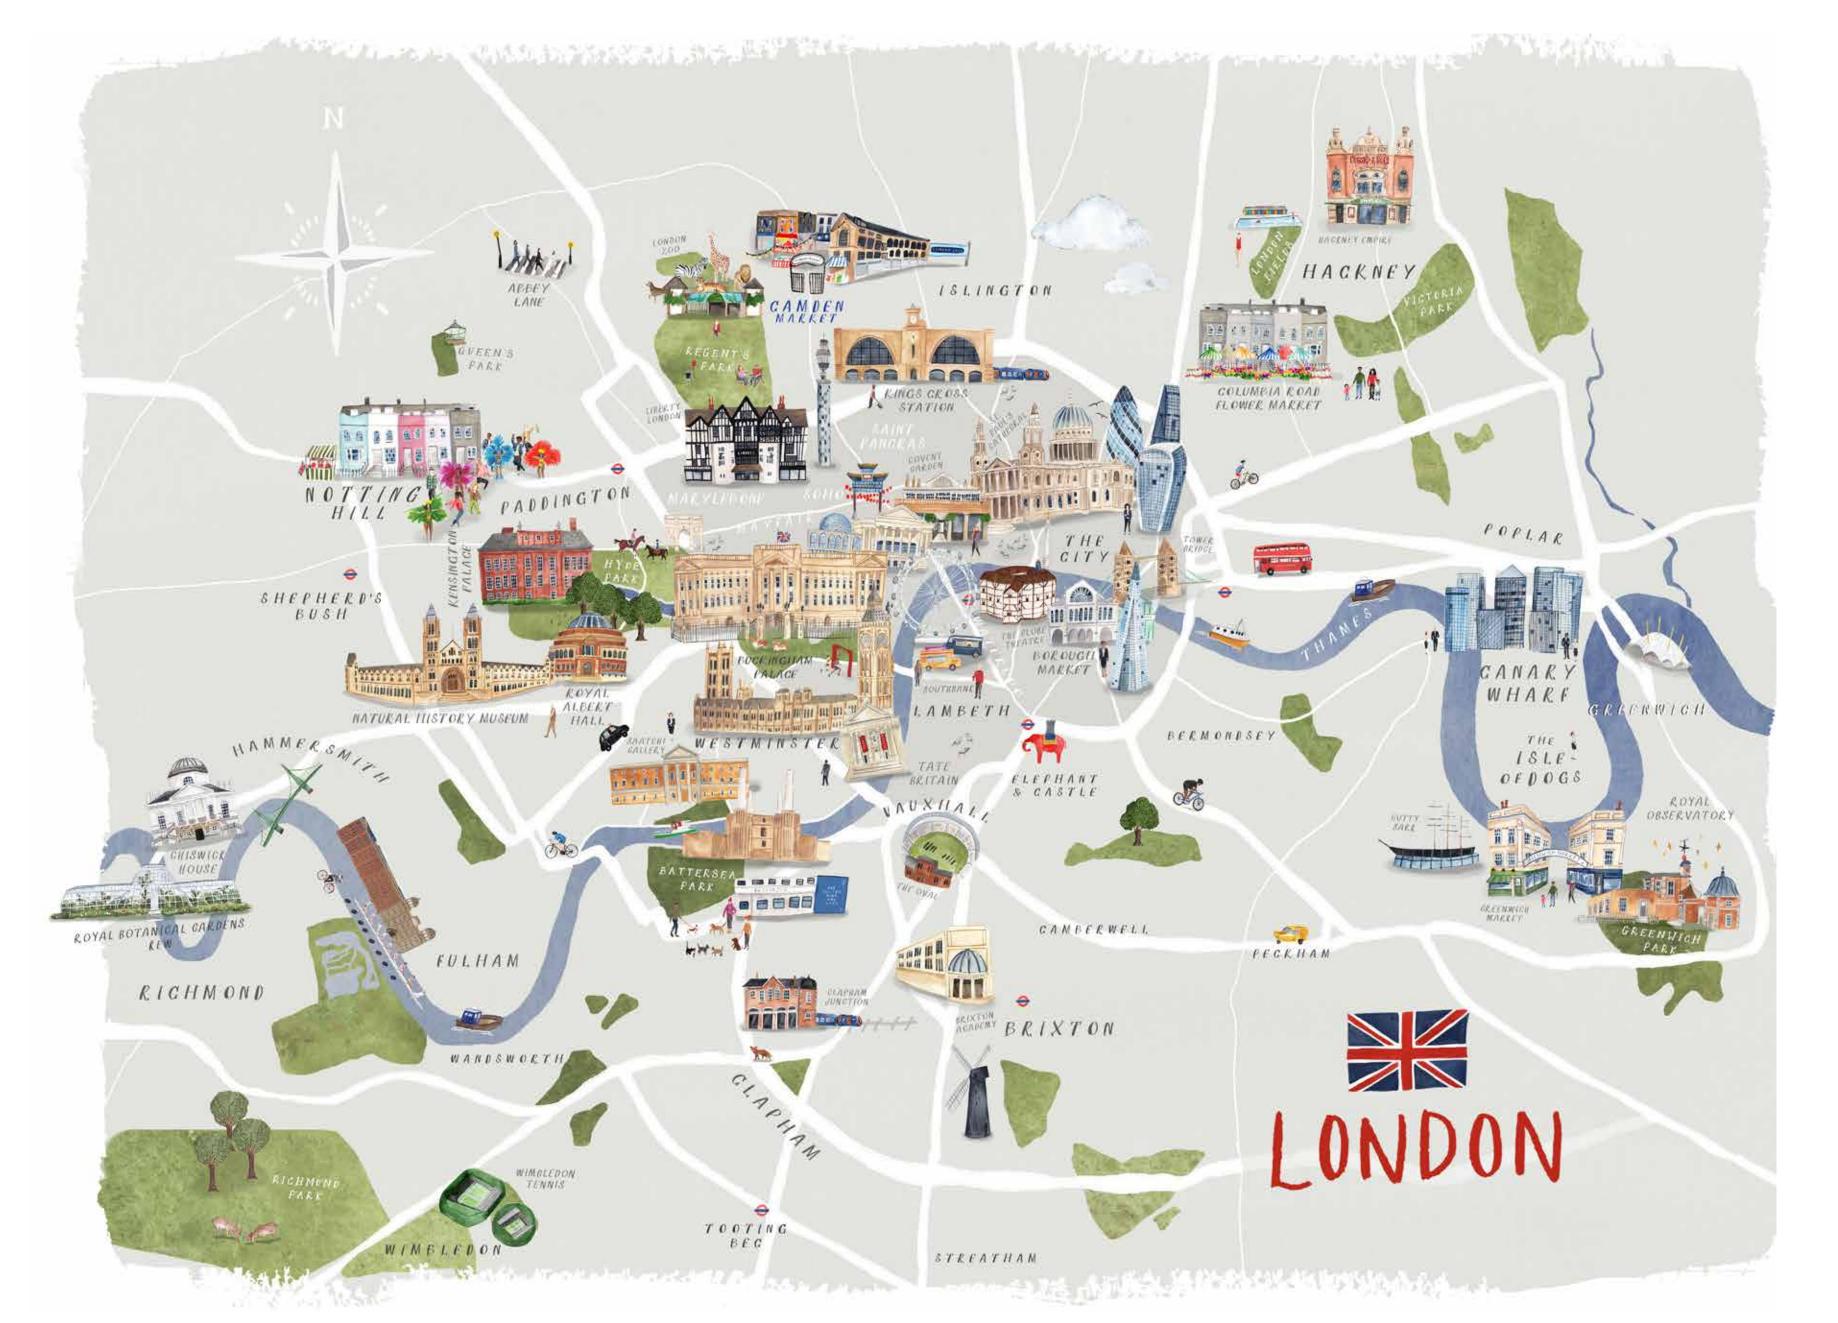

Map of Lake District created for sale on products and print.

ABCDEF GHIJKLMNO PQRSTUVWXYZ!? 123456789

ABCDEFGHIJKLMNO PQRSTUVWXYZ!? 123456789

abcdefghijklmno parstuvwxyz!?

ST PAULS CATHEDRAL

Finished map of London