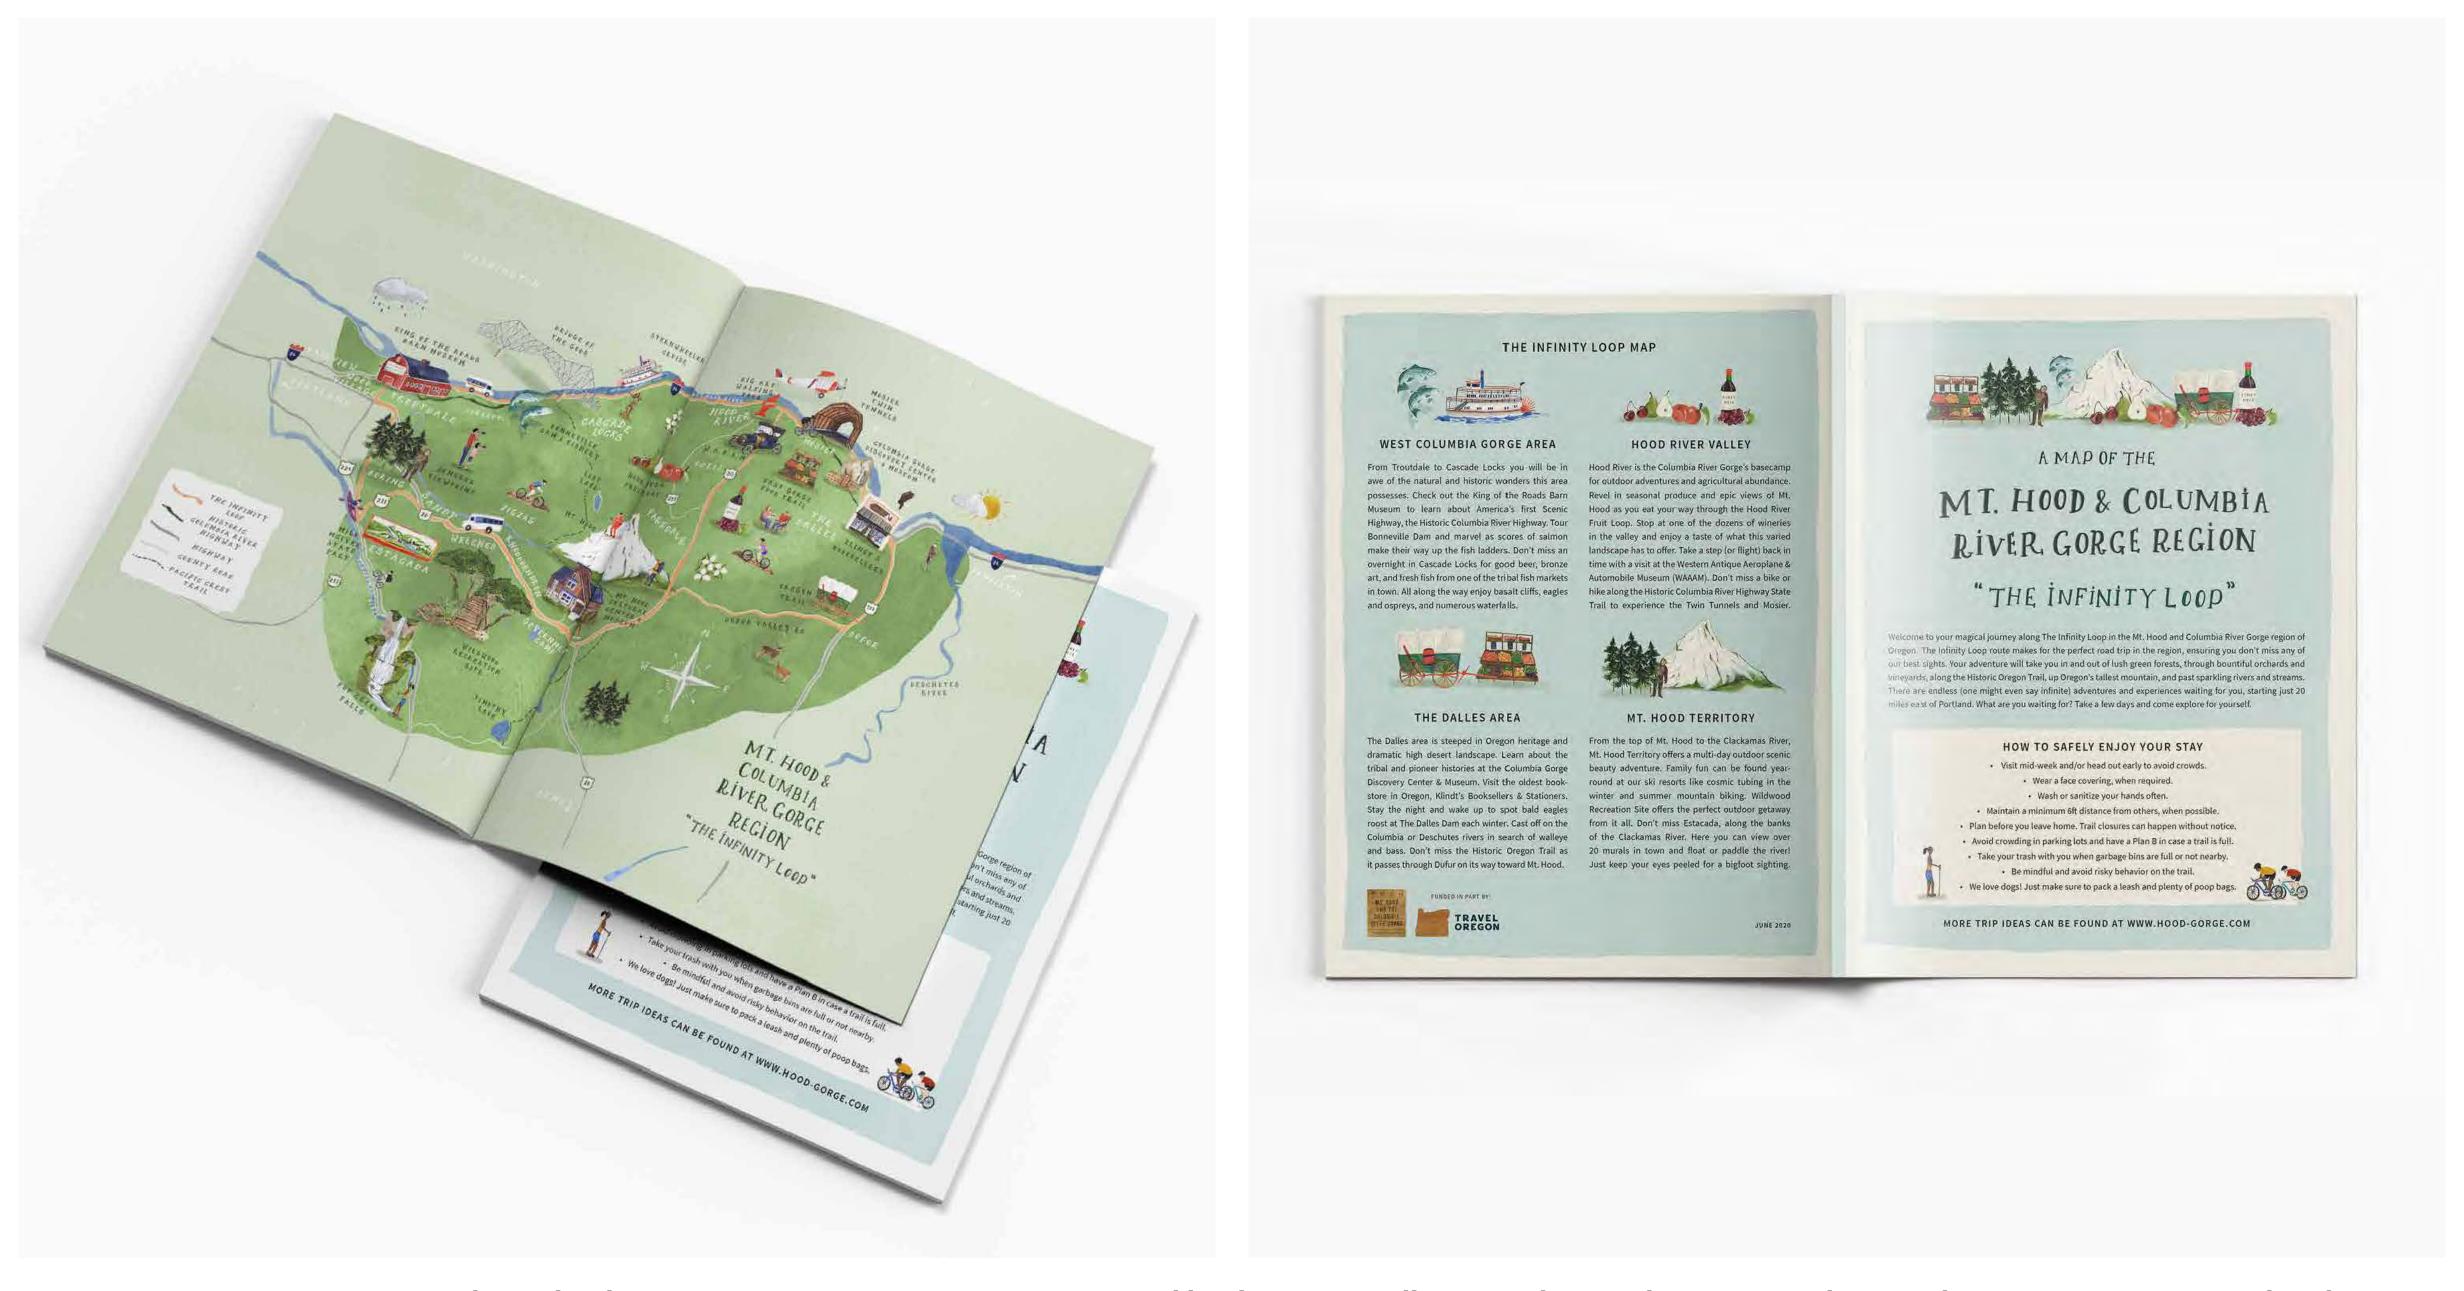

Mount Hood & Columbia River Gorge Region map commissioned by the Tourist Alliance with Travel Oregon to advertise the various acitivities within the region

Map of Sri Lanka, commissioned by Sri Lankan food company Archehis